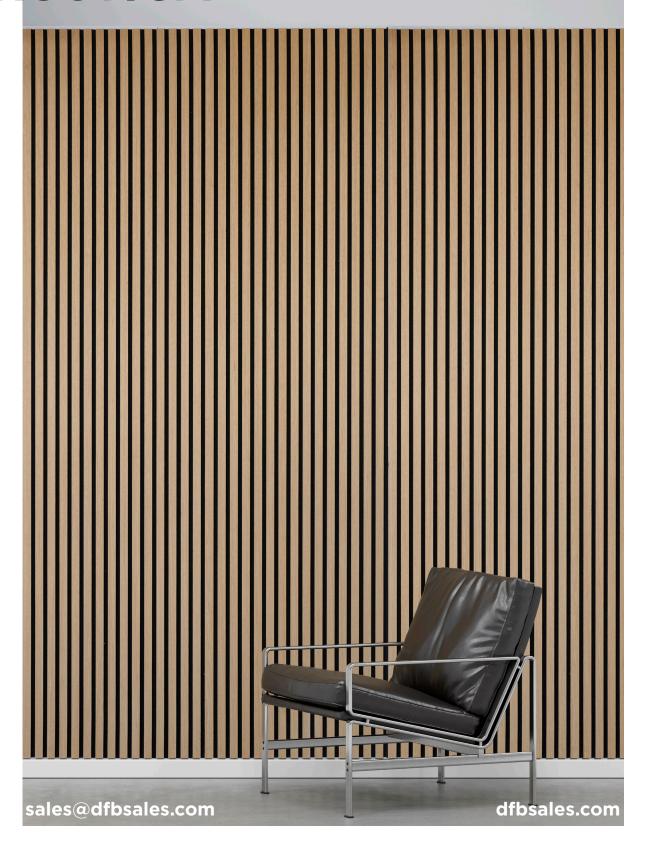

#### SOUND OUT™ RUSTICA

Rustica offers the benefits of PET and the rustic yet stylized aesthetic of our 8 wood veneer finishes. Select from our PET panel options below and pair it with your preferred veneer finish. Rustica can be installed horizontally or vertically on the wall.

• **Product:** Sound Out™ Rustica

• Composition: 100% Polyester Fiber (PET) + wood veneer

• **PET Thickness:** 0.47" (12mm)

• Overall Thickness: ~1" (25mm) PET+ MDF + Wood Veneer

• **Panel Width:** ~24" (600mm) or 47" (1200mm)

• **Maximum Height:** ~94 (2400mm)

• **Model:** ~1" wide slat, ~0.5" gap

• **Lead Time:** 8 weeks

• **Environmental:** Contains 100% previously recycled polyester fiber

sales@dfbsales.com dfbsales.com