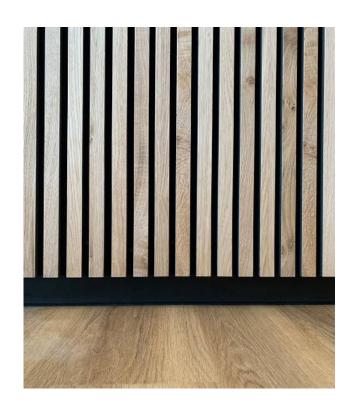

#### SOUND OUT™ RUSTICA

Rustica offers the benefits of PET and the rustic yet stylized aesthetic of our 8 wood veneer finishes. Select from our PET panel options below and pair it with your preferred veneer finish. Rustica can be installed horizontally or vertically on the wall.

• **Product:** Sound Out™ Rustica

• Composition: 100% Polyester Fiber (PET) + wood veneer

• **PET Thickness:** 0.47" (12mm)

• Overall Thickness: ~1" (25mm) PET+ MDF + Wood Veneer

• **Panel Width:** ~24" (600mm) or 47" (1200mm)

• **Maximum Height:** ~94 (2400mm)

• **Model:** ~1" wide slat, ~0.5" gap

• **Lead Time:** 8 weeks

• **Environmental:** Contains 100% previously recycled polyester fiber

sales@dfbsales.com dfbsales.com