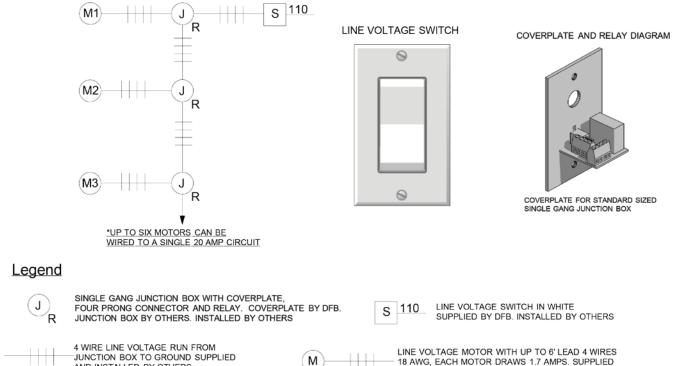

## Wiring Diagram

AND INSTALLED BY OTHERS

18 AWG, EACH MOTOR DRAWS 1.7 AMPS. SUPPLIED WITH SHADE