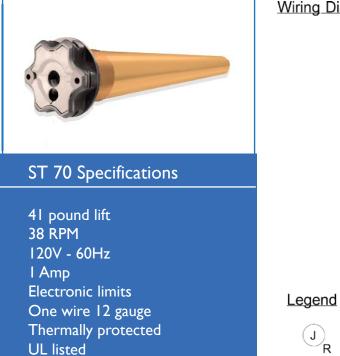

## DFB LINEVOLTAGE ST 70 SERIES

The DFB ST 70 is rated at 40 Dba and can integrate into AV or lighting via a dry contact closure or an isolated relay for basic operation. It's available with a built in wireless radio control receiver so all that is required is a J box at the motor location. The DFB ST 70 is perfect for skylights and for shades mounted on an incline.