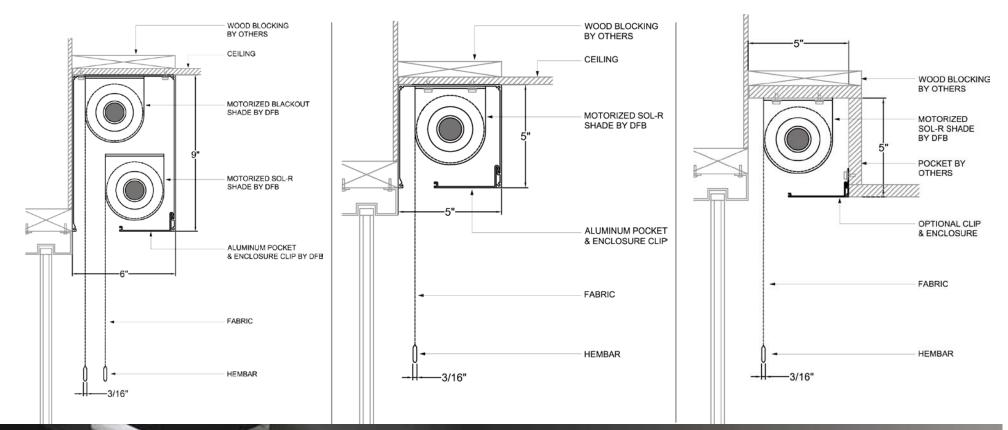

## DFB LINEVOLTAGE ST 70 SERIES

The DFB ST 70 is rated at 40 Dba and can integrate into AV or lighting via a dry contact closure or an isolated relay for basic operation. It's available with a built in wireless radio control receiver so all that is required is a J box at the motor location. The DFB ST 70 is perfect for skylights and for shades mounted on an incline.

- Cost Effective
- Used with J boxes
- Modern raise/lower keypads
- Reliable wireless controls
- One motor lifts up to 5 shades
- Capable of individual or group control

YEAR WARRANTY