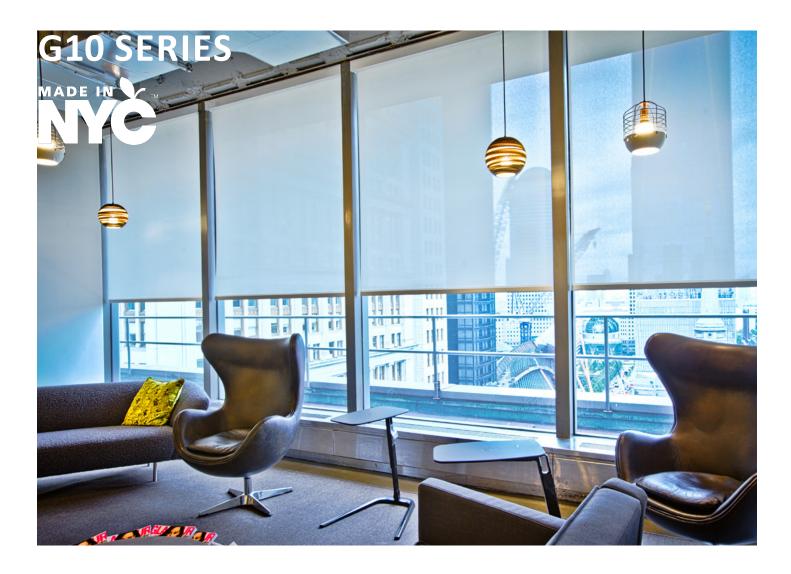

## G10 by DFB

G10 offers a stylish and modern aesthetic for window treatments that minimize the negative effects of the sun, while preserving outward visibility.

G10 is the most widely used screen due to its 2x2 lightweight basket weave, which offers ease of fabrication and versatility.