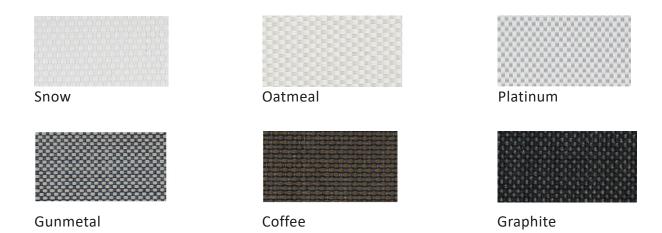

## **COLORS**

Colors may vary slightly from swatch samples. All variations are within industry standards. Please check the color before cutting.

| SPECIFICATIONS      | G10-1                      | G10-3                   | G10-5                   | G10-10                  |
|---------------------|----------------------------|-------------------------|-------------------------|-------------------------|
|                     |                            |                         |                         |                         |
| Composition         | 25% Polyester, 75% PVC     | 25% Polyester, 75% PVC  | 25% Polyester, 75% PVC  | 25% Polyester, 75% PVC  |
|                     |                            |                         |                         |                         |
| Weight              | 15.28 oz/yd2 (518 g/m2)    | 13.12 oz/yd2 (445 g/m2) | 12.39 oz/yd2 (420 g/m2) | 11.36 oz/yd2 (385 g/m2) |
|                     |                            |                         |                         |                         |
| Thickness           | 0.026 in (.66mm)           | 0.022 in (.55mm)        | 0.022 in (.55mm)        | 0.020 in (.50mm)        |
| \A/: d+b            | 00 4" (2 Em) 110" (2m)     | 09 4" (2 Em) 119" (2m)  | 00 4" (2 Em) 110" (2m)  | 98.4" (2.5m), 118" (3m) |
| Width               | 98.4" (2.5m), 118" (3m)    | 98.4" (2.5m), 118" (3m) | 98.4" (2.5m), 118" (3m) | 98.4 (2.511), 118 (311) |
|                     |                            |                         |                         |                         |
| Average Roll Length | 33 yd (30m)                | 33 yd (30m)             | 33 yd (30m)             | 33 yd (30m)             |
|                     |                            |                         |                         |                         |
| Fire Classification | NFPA 701, M1, B2, B1       | NFPA 701, M1, B2, B1    | NFPA 701, M1, B2, B1    | NFPA 701, M1, B2, B1    |
|                     |                            |                         |                         |                         |
| Environmental       | Oeko-Tex Standard 100, ISO | Oeko-Tex Standard 100,  | Oeko-Tex Standard 100,  | Oeko-Tex Standard 100,  |
| Standards           | 14001, ISO 9001,           | ISO 14001, ISO 9001,    | ISO 14001, ISO 9001,    | ISO 14001, ISO 9001,    |
|                     | Greenguard                 | Greenguard              | Greenguard              | Greenguard              |