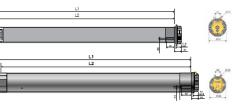

ø50

|                                                         | FTS Gemini | FTS OrionS | FTS Antares |
|---------------------------------------------------------|------------|------------|-------------|
| L1                                                      | 655        | 694        | 694         |
| L2 (riverting distance)                                 | 640        | 677        | 677         |
| Nominal Torque (Nm)                                     | 25         | 55         | 70          |
| Nominal Speed (rpm)                                     | 17         | 17         | 17          |
| Nominal Supply Voltage<br>(V)                           | 230        | 230        | 230         |
| Power consumption at nominal speed (watts)              | 180        | 350        | 390         |
| Rated Current (amps)                                    | 0.95       | 1.5        | 1.9         |
| Running time before<br>thermal protector trips<br>(min) | 8          | 7          | 7           |
| Thermal protector trip-<br>ping temp. (° C)             | 130        | 140        | 150         |
| Min. diameter of tube<br>(mm)*                          | 50 x 1.5   | 63 x 1.5   | 63 x 1.5    |
| Net Weight (kg)                                         | 2.93       | 5          | 5.1         |
| Cable size (mm)                                         | 5 x 0.75   | 5 x 0.75   | 5 x 0.75    |
| Protector Index                                         | IP44       | IP44       | IP44        |
| Limit Switch unit<br>capacity                           | 46         | 35         | 35          |

\*based on full round tube

| FTS Control Box                     |                |
|-------------------------------------|----------------|
| Time Delay output (mins)            | 6              |
| Dimension (mm)                      | 190 x 145 x 80 |
| Nominal Supply Voltage (V)          | 220 - 240      |
| Nominal Supply Voltage<br>Limit (V) | 198 - 255      |
| Frequency                           | 50 - 60        |
| Protection Index                    | IP56           |