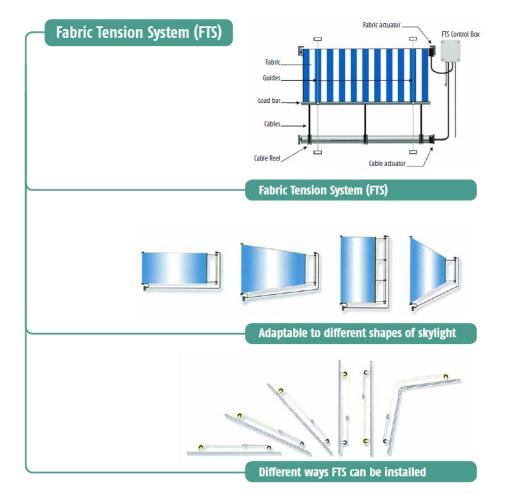

## FABRIC TENSION SYSTEM (FTS)

Fabric Tension System (FTS) is a unique solution for Skylight windows. It provides maximum heat and glare reduction, and shading solutions for up to 12 meters of projection and a maximum area of 50m, either horizontally or at any gradient.

The sophisticated dual motor system can be controlled by the complete range of automatic controls: Switch, radio control, Automatic control with Sun and/or Wind and/or rain sensors. It can also be connected to BMS or Home Automation System.