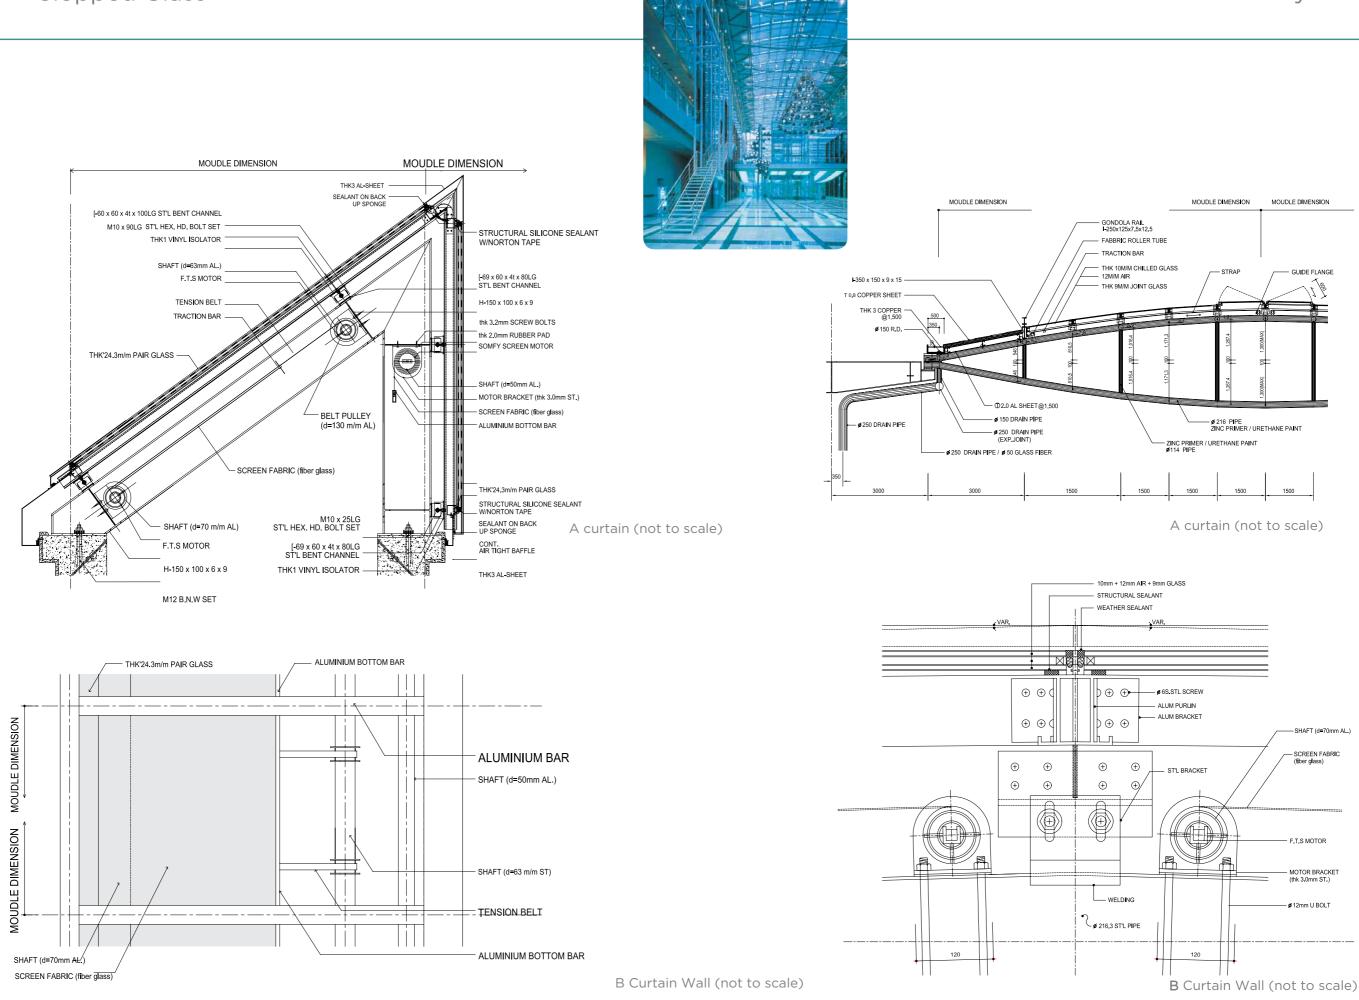

| 5 x 0.75   | 5 x 0.75   | 5 x 0.75    |
| Protector Index                                         | IP44       | IP44       | IP44        |
| Limit Switch unit<br>capacity                           | 46         | 35         | 35          |

\*based on full round tube



| FTS Control Box                     |                |
|-------------------------------------|----------------|
| Time Delay output (mins)            | 6              |
| Dimension (mm)                      | 190 x 145 x 80 |
| Nominal Supply Voltage (V)          | 220 - 240      |
| Nominal Supply Voltage<br>Limit (V) | 198 - 255      |
| Frequency                           | 50 - 60        |
| Protection Index                    | IP56           |



Slopped Glass

## Atrium of POSCO Centre Lobby





### ABOUT

DFB specializes in the manufacturing and installation of high quality, customizable window and interior finish products for commercial and high-end residential markets. We work directly with top architectural firms, designers, and construction firms to enhance spaces through our unique product offerings.

By choosing to work with DFB, clients can expect the highest quality products along with expert installation by our skillful craftsman. We provide everything from estimating, to product development, to production, under one roof, which ensures a seamless experience when working with any of our product lines.

DFB is geared to handle both small and large projects due to our scalable manufacturing processes. Because we manufacture everything we sell, we directly support all o