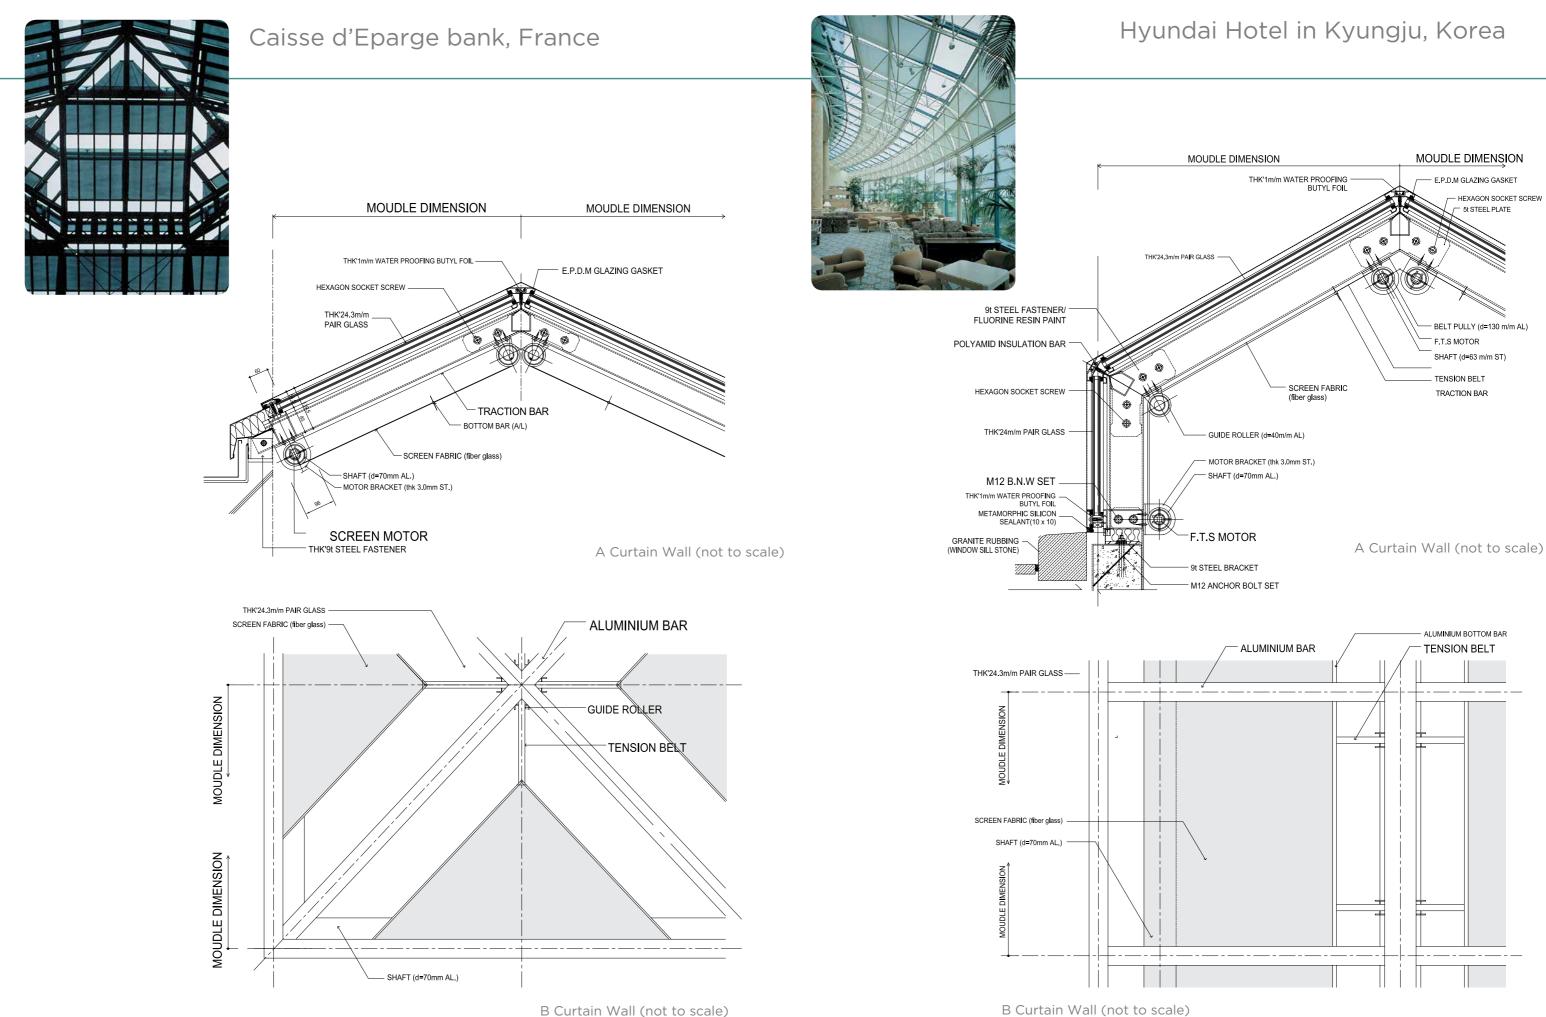

1         |
| Cable size (mm)                                         | 5 x 0.75   | 5 x 0.75   | 5 x 0.75    |
| Protector Index                                         | IP44       | IP44       | IP44        |
| Limit Switch unit<br>capacity                           | 46         | 35         | 35          |

\*based on full round tube



| FTS Control Box                     |                |
|-------------------------------------|----------------|
| Time Delay output (mins)            | 6              |
| Dimension (mm)                      | 190 x 145 x 80 |
| Nominal Supply Voltage (V)          | 220 - 240      |
| Nominal Supply Voltage<br>Limit (V) | 198 - 255      |
| Frequency                           | 50 - 60        |
| Protection Index                    | IP56           |



Slopped Glass

## Atrium of POSCO Centre Lobby





### ABOUT

DFB specializes in the manufacturing and installation of high quality, customizable window and interior finish products for commercial and high-end residential markets. We work directly with top architectural firms, designers, and construction firms to enhance spaces through our unique product offerings.

By choosing to work with DFB, clients can expect the highest quality products along with expert installation by our skillful craftsman. We provide everything from estimating, to product development, to production, under one roof, which ensures a seamless experience when working with any of our product lines.

DFB is geared to handle both small and large projects due to our scalable manufacturing processes. Because we manufac