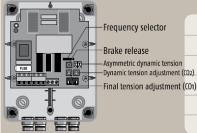

The sophisticated dual motor system can be controlled by the complete range of automatic controls: Switch, radio control, Automatic control with Sun and/or Wind and/or rain sensors. It can also be connected to BMS or Home Automation System.