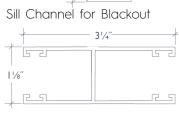

### **CLIP & ENCLOSURE**

21/4" Lill Channel for Blackout

Center Channel for Blackout