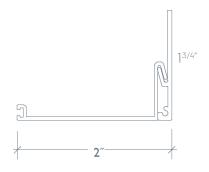

### **CLIP & ENCLOSURE**

21/4" Lill Channel for Blackout

Center Channel for Blackout