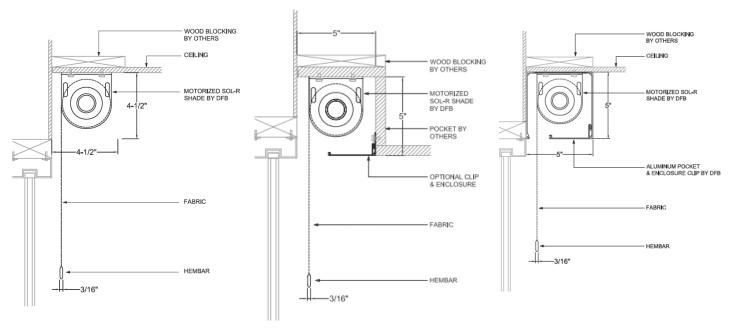

# HOUSING OPTIONS

Ceiling or Wall Mount Single No Attachments

Ceiling or Wall Mount Single Recessed with Clip & Enclosure

Ceiling or Wall Mount Single with Pocket

Ceiling or Wall Mount Single with 5" vallance

Piggyback Ceiling or Wall Mount Recessed with optional Pocket

ALUMINUM POCKET & ENCLOSURE CLIP BY DFB

HEMBAR

<sup>\*</sup>Custom hardware and housing options available upon request.