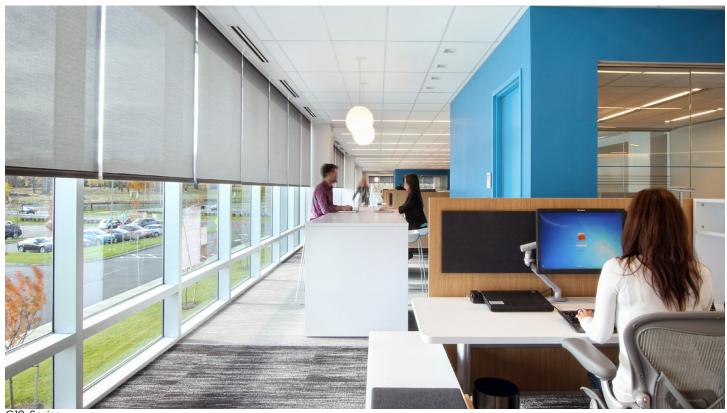

# **FUSION**

# ST70 Motorized Line Voltage Shade System



G10 Series

DFB Sales 21-07 Borden Avenue, Long Island City, NY 11101 dfbsales.com 718-729-8310



# SOL-R-SHADE®



# LINE VOLTAGE ST70 MOTOR

The DFB ST70 is a quiet motorized shading system, rated 38-56 dba, with the ability to integrate into AV or lighting systems via a dry contact closure, or an isolated relay for local control. The DFB ST70 Motor can also be utilized for skylights and angled shades.



G10 Series, Snow



### **SPECIFICATIONS**

41 pound lift 38 RPM 120V-60Hz 1.7 Amp Electronic limits One wire 12 gauge Thermally protected UL Listed

\*38-56 dba. Sound level dependent on motor type

# **METAL OPTIONS**



Fascia 5"



Contract System-Pocket 5.375" x 5.375" or 6" x 9"

### **CLIP & ENCLOSURE**







21/4" Lill Channel for Blackout



Center Channel for Blackout