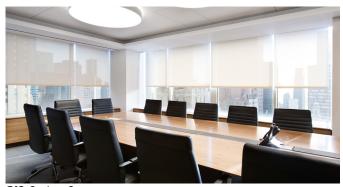

# **FUSION**

# ST70 Motorized Line Voltage Shade System



G10 Series

DFB Sales 21-07 Borden Avenue, Long Island City, NY 11101 dfbsales.com 718-729-8310



# SOL-R-SHADE®



# LINE VOLTAGE ST70 MOTOR

The DFB ST70 is a quiet motorized shading system, rated 38-56 dba, with the ability to integrate into AV or lighting systems via a dry contact closure, or an isolated relay for local control. The DFB ST70 Motor can also be utilized for skylights and angled shades.



G10 Series, Snow



### **SPECIFICATIONS**

41 pound lift 38 RPM 120V-60Hz 1.7 Amp Electronic limits One wire 12 gauge Thermally protected UL Listed

\*38-56 dba. Sound level dependent on motor type

# **METAL OPTIONS**



Fascia 5"



Contract System-Pocket 5.375" x 5.375" or 6" x 9"

### **CLIP & ENCLOSURE**







21/4" Lill Channel for Blackout



Center Channel for Blackout





# HOUSING OPTIONS



Ceiling or Wall Mount Single No Attachments

Ceiling or Wall Mount Single Recessed with Clip & Enclosure

Ceiling or Wall Mount Single with Pocket



Ceiling or Wall Mount Single with 5" vallance

Piggyback Ceiling or Wall Mount Recessed with optional Pocket

ALUMINUM POCKET & ENCLOSURE CLIP BY DFB

HEMBAR

<sup>\*</sup>Custom hardware and housing options available upon request.





# W