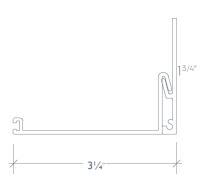

### **CLIP & ENCLOSURE**

21/4" Lill Channel for Blackout

Center Channel for Blackout