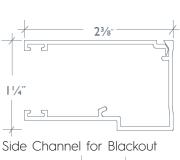

### **CLIP & ENCLOSURE**

21/4" Lill Channel for Blackout

Center Channel for Blackout