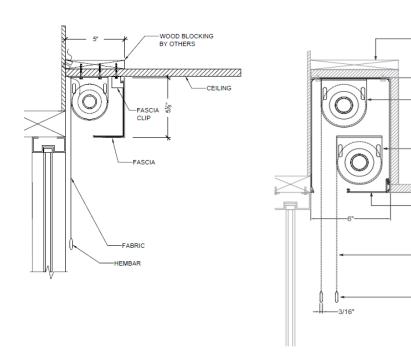

# **METAL OPTIONS**

Fascia 5"

Contract System-Pocket 5.375" x 5.375" or 6" x 9"

Piggyback Ceiling or Wall Mount Recessed with optional Pocket

ALUMINUM POCKET & ENCLOSURE CLIP BY DFB

HEMBAR

<sup>\*</sup>Custom hardware and housing options available upon request.