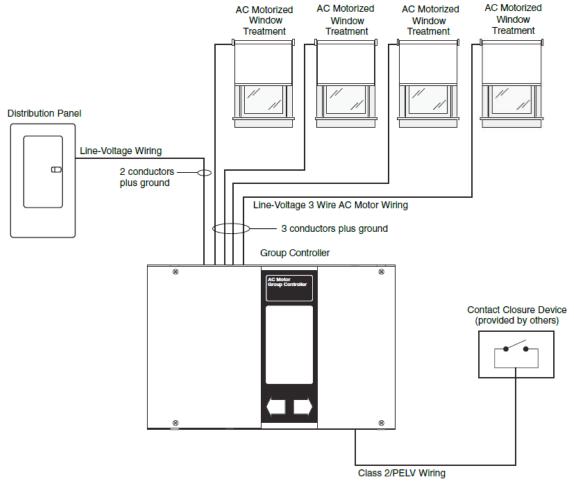

# INTEGRATION OPTIONS ST70 LINE VOLTAGE MOTOR

# **ALTERNATE SWITCH OPTION**

Dry Contact Switch