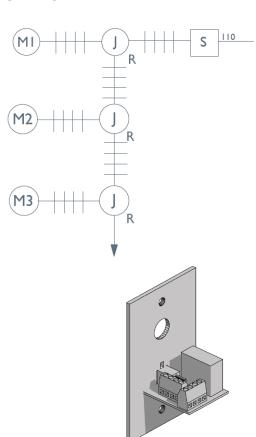

# ST70 MULTIPLE LINE VOLTAGE SHADES TO SINGLE SWITCH

## **LEGEND**

Single gang junction box with DFB coverplate with isolating relay.

4 wire line voltage run from junction box to switch.

Line Voltage Decora style switch in white supplied by DFB.

Line Voltage motor with up to 6' lead, 4 wires, 18 AWG, each motor draws 1.7 AMPS. Supplied with shade.

R-Line Voltage Relay