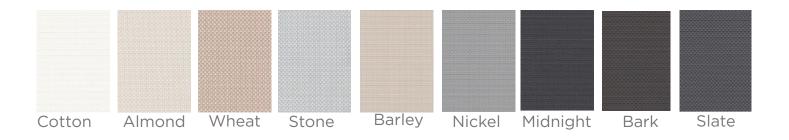

**G45:** Cradle to Cradle certified, PVC Free fabric, available in various openness factors. RoHS and REACH compliant. Made in USA.

| Composition             | 100% Thermoplastic Elastomer (TPE)                                                        |
|-------------------------|-------------------------------------------------------------------------------------------|
| Width                   | 96"                                                                                       |
| Fire Classification     | NFPA 701, CA Title 19                                                                     |
| Environmental Standards | Cradle to Cradle Certified Bronze, Greenguard, & Greenguard Gold, REACH & RoHS Compliant. |
| Openness Factors        | 1%, 3%, & 5%                                                                              |

PRODUCT CERTIFIED FOR LOW CHEMICAL EMISSIONS UL.COM/GG UL 2818

**G50:** Softer, more textured, Cradle to Cradle certified fabric, making it 100% recyclable. Made in USA.

| Composition             | 100% Polyester                                                                                        |
|-------------------------|-------------------------------------------------------------------------------------------------------|
| Width                   | 118"                                                                                                  |
| Fire Classification     | NFPA 701, NFPA 101, CA Title 19, CAN/ULC-S109, BS 5867, CAN/CGSB2-4. 162-M80, IBC Section 803.1.1, B1 |
| Environmental Standards | Cradle to Cradle Certified Bronze, Greenguard, & Greenguard Gold                                      |
| Openness Factors        | 3%                                                                                                    |

## SOL-R-SHADE®

**G55:** This basketweave fabric has 100% Thermoplastic Olefin (TPO) based yarn, allowing the shade fabric to be recycled back into new shade fabrics in a continuous cycle. Made in USA.

| Composition             | 100% TPO, 20% TPO Fiber Yarn/80% TPO Coating on TPO Yarn |
|-------------------------|----------------------------------------------------------|
| Width                   | 63" & 98"                                                |
| Fire Classification     | NFPA 701, NFPA 101, CAN/ULC-S109, IBC Section 803.1.1    |
| Environmental Standards | Greenguard & Greenguard Gold                             |
| Openness Factors        | 1%, 3%, & 5%                                             |

PRODUCT CERTIFIED FOR LOW CHEMICAL EMISSIONS UL.COM/GG UL 2818

**G60:** Traditional PVC Free roller shade fabric.

| Composition             | 100% Polyester          |
|-------------------------|-------------------------|
| Width                   | 118" (3m)               |
| Fire Classification     | NFPA 701, CA Title 19   |
| Environmental Standards | Formaldehyde & PVC Free |
| Openness Factors        | 5%                      |