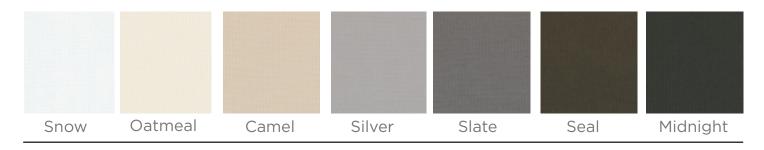

|
|-------------------------|-------------------------------------------------------------------------------------------------------|
| Width                   | 118"                                                                                                  |
| Fire Classification     | NFPA 701, NFPA 101, CA Title 19, CAN/ULC-S109, BS 5867, CAN/CGSB2-4. 162-M80, IBC Section 803.1.1, B1 |
| Environmental Standards | Cradle to Cradle Certified Bronze, Greenguard, & Greenguard Gold                                      |
| Openness Factors        | 3%                                                                                                    |







PRODUCT CERTIFIED FOR LOW CHEMICAL EMISSIONS UL.COM/GG UL 2818



## SOL-R-SHADE®



**G55:** This basketweave fabric has 100% Thermoplastic Olefin (TPO) based yarn, allowing the shade fabric to be recycled back into new shade fabrics in a continuous cycle. Made in USA.

| Composition             | 100% TPO, 20% TPO Fiber Yarn/80% TPO Coating on TPO Yarn |
|-------------------------|----------------------------------------------------------|
| Width                   | 63" & 98"                                                |
| Fire Classification     | NFPA 701, NFPA 101, CAN/ULC-S109, IBC Section 803.1.1    |
| Environmental Standards | Greenguard & Greenguard Gold                             |
| Openness Factors        | 1%, 3%, & 5%                                             |



PRODUCT CERTIFIED FOR LOW CHEMICAL EMISSIONS UL.COM/GG UL 2818