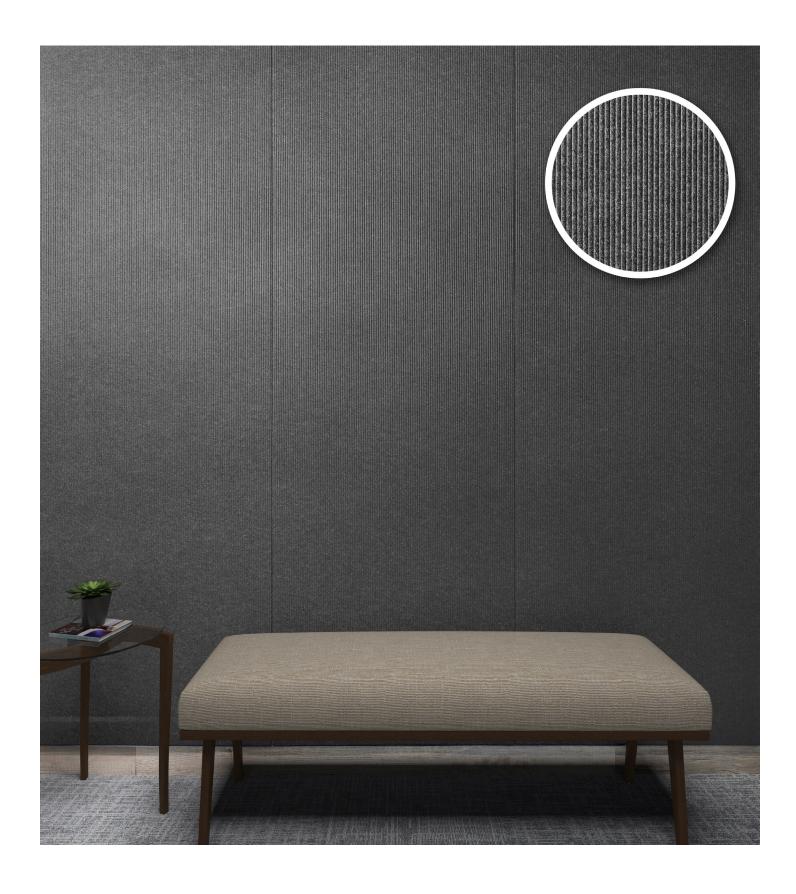

## **MERIDIAN**

Acoustic wallcovering with a ribbed texture.

| Composition         | 5% Polyester (Preconsumer Recycled,<br>Solution Dyed), 95% Polyester<br>(Postconsumer Recycled, Solution Dyed) |
|---------------------|----------------------------------------------------------------------------------------------------------------|
| Weight              | 24.5 ounces/linear yard                                                                                        |
| Width               | 63 inches                                                                                                      |
| Light Fastness      | 40 hours                                                                                                       |
| Noise Reduction     | NRC rating of 0.80 when paired with our Quiet-Core™ substrate                                                  |
| Fire Classification | ASTM E 84 Adhered Class A                                                                                      |
| LEED                | This product contains content from recycled material                                                           |
| Cleaning            | Water-based/Solvent (WS)                                                                                       |