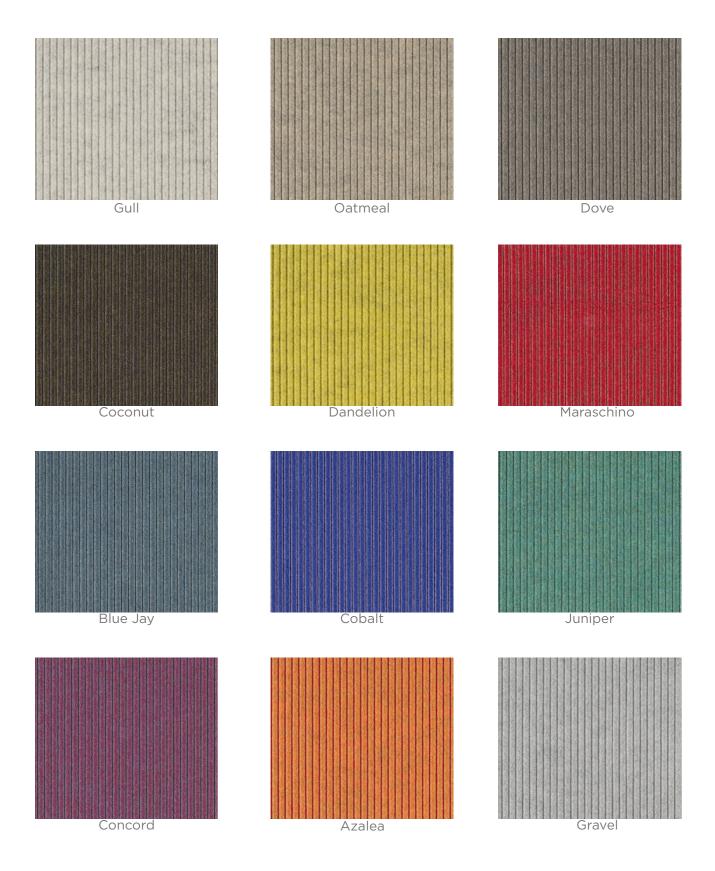

## **MERIDIAN**

Acoustic wallcovering with a ribbed texture.

| Composition         | 5% Polyester (Preconsumer Recycled,<br>Solution Dyed), 95% Polyester<br>(Postconsumer Recycled, Solution Dyed) |
|---------------------|----------------------------------------------------------------------------------------------------------------|
| Weight              | 24.5 ounces/linear yard                                                                                        |
| Width               | 63 inches                                                                                                      |
| Light Fastness      | 40 hours                                                                                                       |
| Noise Reduction     | NRC rating of 0.80 when paired with our Quiet-Core™ substrate                                                  |
| Fire Classification | ASTM E 84 Adhered Class A                                                                                      |
| LEED                | This product contains content from recycled material                                                           |
| Cleaning            | Water-based/Solvent (WS)                                                                                       |