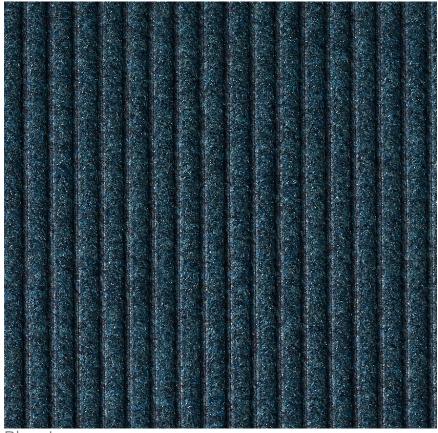

## **MERIDIAN**

Acoustic wallcovering with a ribbed texture.

| Composition         | 5% Polyester (Preconsumer Recycled,<br>Solution Dyed), 95% Polyester<br>(Postconsumer Recycled, Solution Dyed) |
|---------------------|----------------------------------------------------------------------------------------------------------------|
| Weight              | 24.5 ounces/linear yard                                                                                        |
| Width               | 63 inches                                                                                                      |
| Light Fastness      | 40 hours                                                                                                       |
| Noise Reduction     | NRC rating of 0.80 when paired with our Quiet-Core™ substrate                                                  |
| Fire Classification | ASTM E 84 Adhered Class A                                                                                      |
| LEED                | This product contains content from recycled material                                                           |
| Cleaning            | Water-based/Solvent (WS)                                                                                       |

Blue Jay