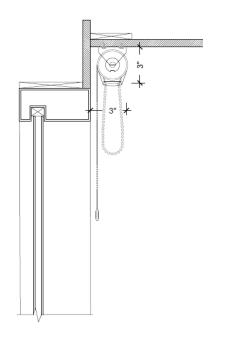

### **METAL OPTIONS**

Fascia 3" or 5"

Contract System-Pocket 3.5" x 3" or 5.60" x 5.30"

Side Channel

Center Channel