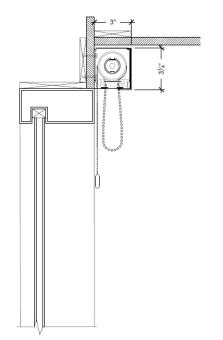

### **METAL OPTIONS**

Fascia 3" or 5"

Contract System-Pocket 3.5" x 3" or 5.60" x 5.30"

Side Channel

Center Channel