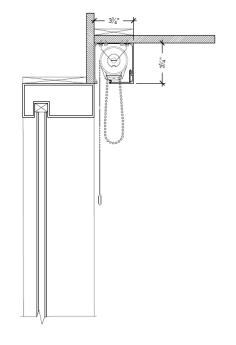

### **METAL OPTIONS**

Fascia 3" or 5"

Contract System-Pocket 3.5" x 3" or 5.60" x 5.30"

Side Channel

Center Channel