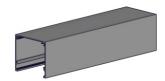

### **METAL OPTIONS**

Fascia 3" or 5"

Contract System-Pocket 3.5" x 3" or 5.60" x 5.30"

Side Channel

Center Channel