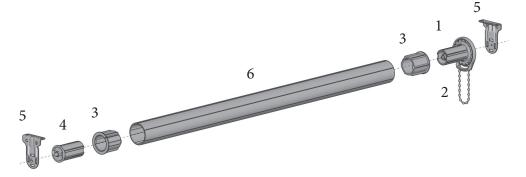

#### SYSTEM INDEX

- 1. Clutch
- 2. Chain
- 3. Adapter
- 4. Pin End
- 5. Bracket
- 6. Aluminum Tube