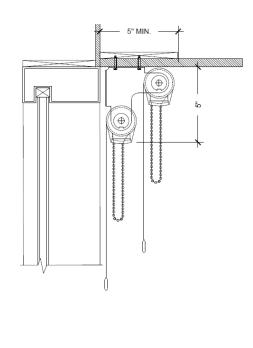

### **METAL OPTIONS**

Fascia 3" or 5"

Contract System-Pocket 3.5" x 3" or 5.60" x 5.30"

Side Channel

Center Channel