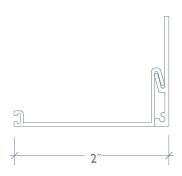

### **METAL OPTIONS**

Fascia 3" or 5"

Contract System-Pocket 3.5" x 3" or 5.60" x 5.30"

Side Channel

Center Channel