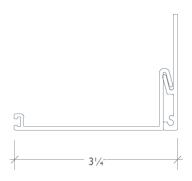

### **METAL OPTIONS**

Fascia 3" or 5"

Contract System-Pocket 3.5" x 3" or 5.60" x 5.30"

Side Channel

Center Channel