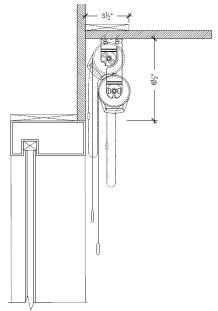

# **HOUSING OPTIONS**

Ceiling or Wall Mount Single No Attachments

Ceiling or Wall Mount Single with Facia

Ceiling or Wall Mount Single with Pocket

Side by Side Ceiling or Wall Mount Double. No Attachments