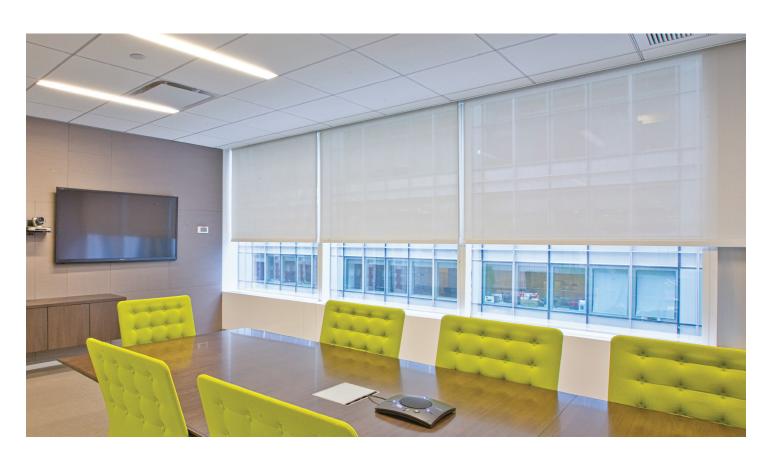

## MANUAL SHADE SYSTEM

Chain-operated Sol-R-Shade® systems provide efficient management of heat and glare using DFB's Sol-R-Control shade cloth. These shades reduce the suns rays, allowing your project to be more energy efficient. Sol-R-Shade® offers a wide range of attachment finishing options such as fascia, contract pocket, and clip and enclosure. All attachments are available in standard white, or can be custom colored.