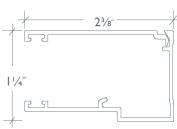

### **METAL OPTIONS**

Fascia 3" or 5"

Contract System-Pocket 3.5" x 3" or 5.60" x 5.30"

Side Channel

Center Channel