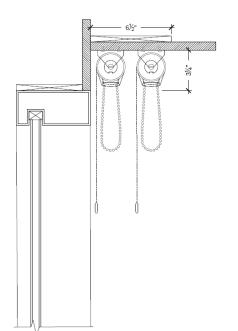

# **HOUSING OPTIONS**

Ceiling or Wall Mount Single No Attachments

Ceiling or Wall Mount Single with Facia

Ceiling or Wall Mount Single with Pocket

Side by Side Ceiling or Wall Mount Double. No Attachments