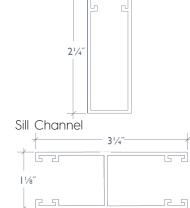

### **METAL OPTIONS**

Fascia 3" or 5"

Contract System-Pocket 3.5" x 3" or 5.60" x 5.30"

Side Channel

Center Channel