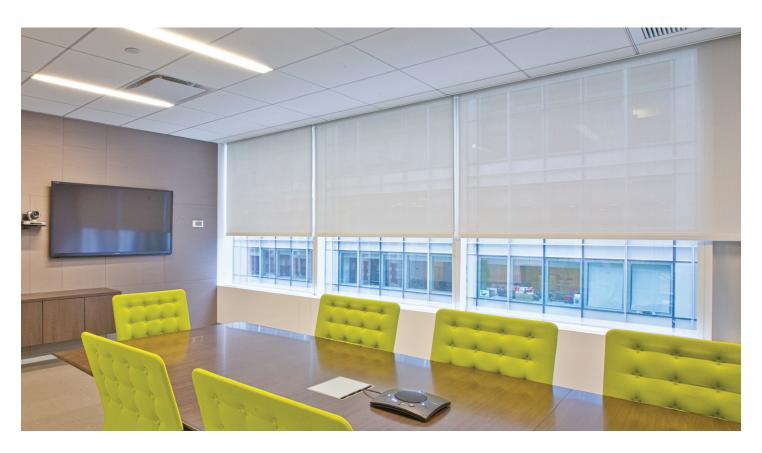

## MANUAL SHADE SYSTEM

Chain-operated Sol-R-Shade® systems provide efficient management of heat and glare using DFB's Sol-R-Control shade cloth. These shades reduce the suns rays, allowing your project to be more energy efficient. Sol-R-Shade® offers a wide range of attachment finishing options such as fascia, contract pocket, and clip and enclosure. All attachments are available in standard white, or can be custom colored.