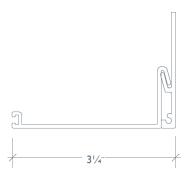

# **METAL OPTIONS**

Fascia 3" or 5"

Contract System-Pocket 3.5" x 3" or 5.60" x 5.30"

Side Channel

Center Channel