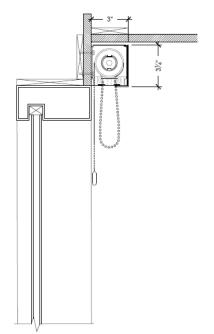

# **HOUSING OPTIONS**

Ceiling or Wall Mount Single No Attachments

Ceiling or Wall Mount Single with Facia

Ceiling or Wall Mount Single with Pocket

Side by Side Ceiling or Wall Mount Double. No Attachments