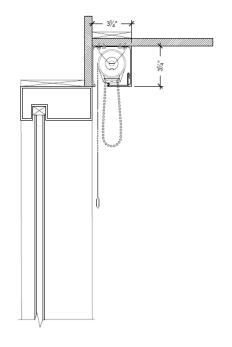

# **METAL OPTIONS**

Fascia 3" or 5"

Contract System-Pocket 3.5" x 3" or 5.60" x 5.30"

Side Channel

Center Channel