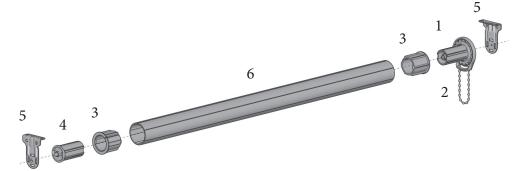

#### SYSTEM INDEX

- 1. Clutch
- 2. Chain
- 3. Adapter
- 4. Pin End
- 5. Bracket
- 6. Aluminum Tube