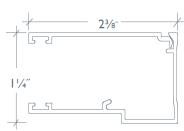

# **METAL OPTIONS**

Fascia 3" or 5"

Contract System-Pocket 3.5" x 3" or 5.60" x 5.30"

Side Channel

Center Channel