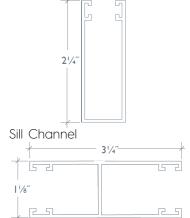

# **METAL OPTIONS**

Fascia 3" or 5"

Contract System-Pocket 3.5" x 3" or 5.60" x 5.30"

Side Channel

Center Channel