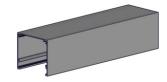

# **METAL OPTIONS**

Fascia 3" or 5"

Contract System-Pocket 3.5" x 3" or 5.60" x 5.30"

Side Channel

Center Channel