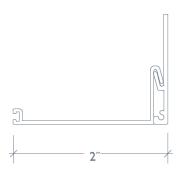

# **METAL OPTIONS**

Fascia 3" or 5"

Contract System-Pocket 3.5" x 3" or 5.60" x 5.30"

Side Channel

Center Channel