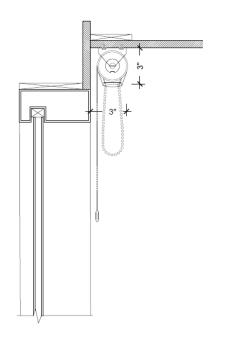

# **HOUSING OPTIONS**

Ceiling or Wall Mount Single No Attachments

Ceiling or Wall Mount Single with Facia

Ceiling or Wall Mount Single with Pocket

Side by Side Ceiling or Wall Mount Double. No Attachments