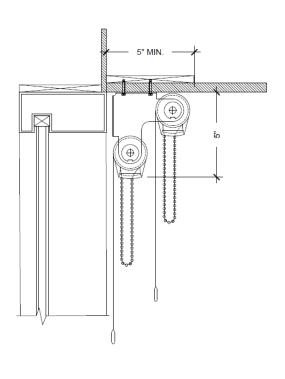

# **HOUSING OPTIONS**

Ceiling or Wall Mount Single No Attachments

Ceiling or Wall Mount Single with Facia

Ceiling or Wall Mount Single with Pocket

Side by Side Ceiling or Wall Mount Double. No Attachments

Ceiling or Wall Mount Double No Attachments