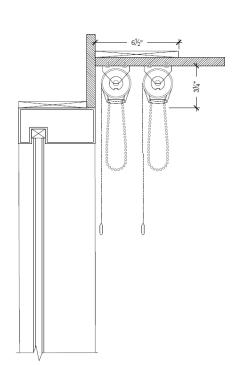

# **HOUSING OPTIONS**

Ceiling or Wall Mount Single No Attachments

Ceiling or Wall Mount Single with Facia

Ceiling or Wall Mount Single with Pocket

Side by Side Ceiling or Wall Mount Double. No Attachments

Ceiling or Wall Mount Double No Attachments