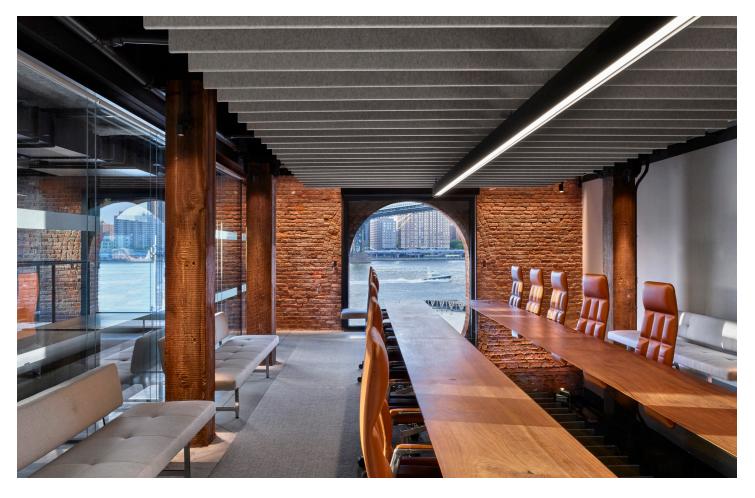

## SOUND OUT BAFFLES (

Sound Out Baffles are lightweight suspended panels with sound absorbing properties. This multiuse panel system offers an array of interior solutions to elevate design.

The best part of Sound Out is its ability to take your acoustics to the next level with custom sizes, shapes and designs.

#### **Standard & Custom Lengths to inspire**

In addition to providing Baffles up to 12 feet, DFB specializes in manufacturing custom lengths. Below you can find the most common standard and custom sizes, providing flexible options to fit any ceiling.