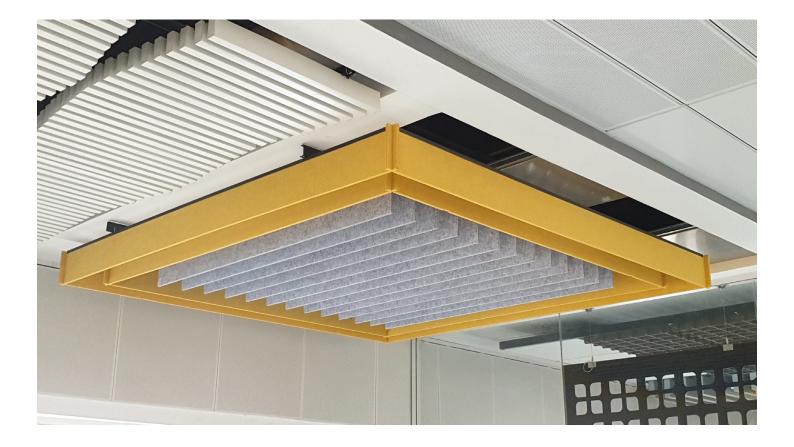

#### **Mounting Options**

#### **Cable Suspension**

Front View

SIDE VIEW

#### **Kindorf Strut Channel**

Front View