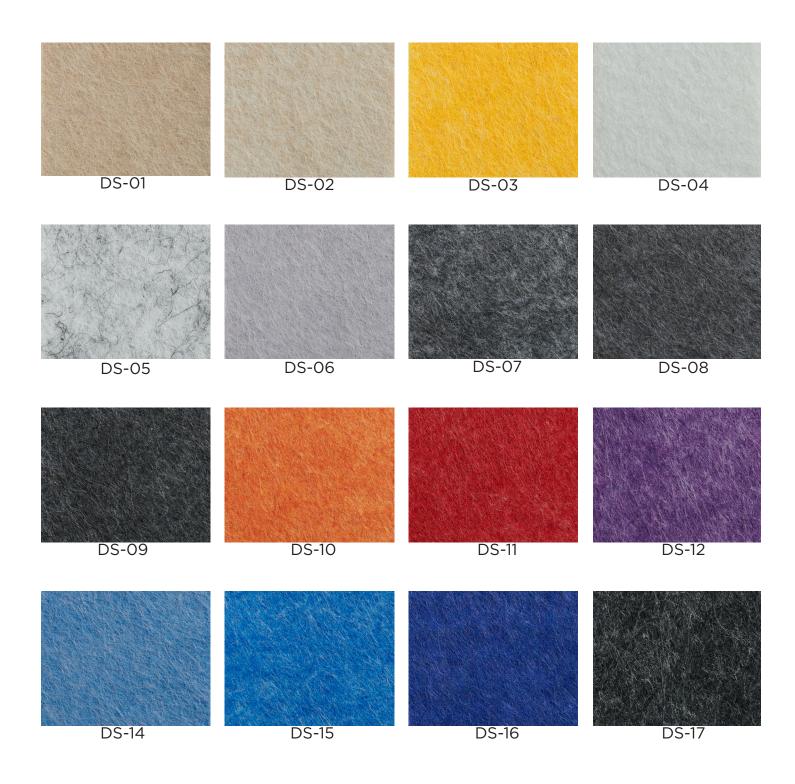

Rating:
- **Environmental:**
- **Custom:**

- Sound Out Baffles
  - 100% Polyester Fiber (PET)
- 1 inch or 2 inch
  - 4 ft
- 12 ft
- Cable Suspension, Unistrut/Kindorf Clip, Ceiling Grid Clip 6-8 weeks
  - ASTMC 423: 1" 0.8 NRC, 0.83 SAA; 1/2" 0.45 NRC, 0.43 SAA ASTM E84 Class A
  - Contains 100% previously recycled polyester fiber
    - Custom sizes and shapes available upon request





#### **Standard & Custom Lengths to inspire**

In addition to providing Baffles up to 12 feet, DFB specializes in manufacturing custom lengths. Below you can find the most common standard and custom sizes, providing flexible options to fit any ceiling.





#### **Mounting Options**

#### **Cable Suspension**

Front View



SIDE VIEW

#### **Kindorf Strut Channel**

Front View





### **Color Options**











DS-1819