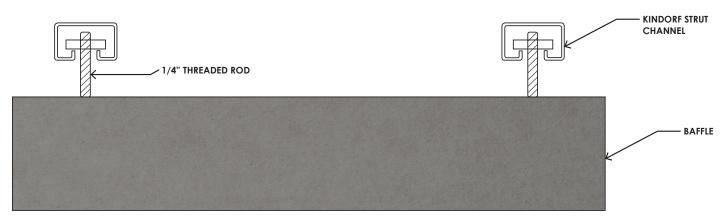

Time:
- Acoustics:
- Fire Rating:
- **Environmental:**
- **Custom:**

- Sound Out Baffles
  - 100% Polyester Fiber (PET)
- 1 inch or 2 inch
  - 4 ft
- 12 ft
- Cable Suspension, Unistrut/Kindorf Clip, Ceiling Grid Clip 6-8 weeks
  - ASTMC 423: 1" 0.8 NRC, 0.83 SAA; 1/2" 0.45 NRC, 0.43 SAA ASTM E84 Class A
  - Contains 100% previously recycled polyester fiber
    - Custom sizes and shapes available upon request





#### **Standard & Custom Lengths to inspire**

In addition to providing Baffles up to 12 feet, DFB specializes in manufacturing custom lengths. Below you can find the most common standard and custom sizes, providing flexible options to fit any ceiling.





#### **Mounting Options**

#### **Cable Suspension**

Front View



SIDE VIEW

#### **Kindorf Strut Channel**

Front View





### **Color Options**











DS-1819