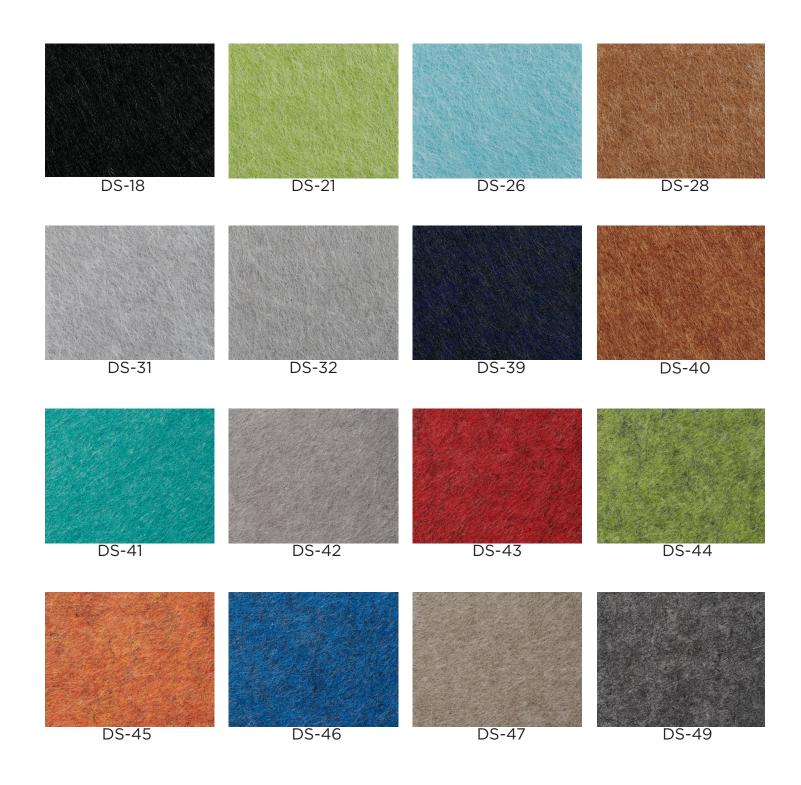

ng:
- **Environmental:**
- **Custom:**

- Sound Out Baffles
  - 100% Polyester Fiber (PET)
- 1 inch or 2 inch
  - 4 ft
- 12 ft
- Cable Suspension, Unistrut/Kindorf Clip, Ceiling Grid Clip 6-8 weeks
  - ASTMC 423: 1" 0.8 NRC, 0.83 SAA; 1/2" 0.45 NRC, 0.43 SAA ASTM E84 Class A
  - Contains 100% previously recycled polyester fiber
    - Custom sizes and shapes available upon request





#### **Standard & Custom Lengths to inspire**

In addition to providing Baffles up to 12 feet, DFB specializes in manufacturing custom lengths. Below you can find the most common standard and custom sizes, providing flexible options to fit any ceiling.





#### **Mounting Options**

#### **Cable Suspension**

Front View



SIDE VIEW

#### **Kindorf Strut Channel**

Front View





### **Color Options**











DS-1819