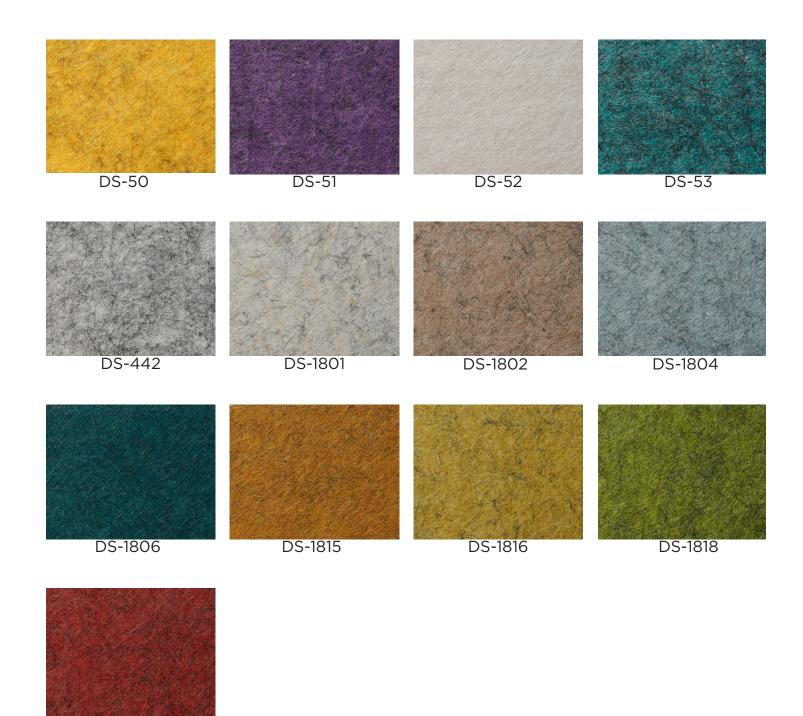

- **Environmental:**
- **Custom:**

- Sound Out Baffles
  - 100% Polyester Fiber (PET)
- 1 inch or 2 inch
  - 4 ft
- 12 ft
- Cable Suspension, Unistrut/Kindorf Clip, Ceiling Grid Clip 6-8 weeks
  - ASTMC 423: 1" 0.8 NRC, 0.83 SAA; 1/2" 0.45 NRC, 0.43 SAA ASTM E84 Class A
  - Contains 100% previously recycled polyester fiber
    - Custom sizes and shapes available upon request





#### **Standard & Custom Lengths to inspire**

In addition to providing Baffles up to 12 feet, DFB specializes in manufacturing custom lengths. Below you can find the most common standard and custom sizes, providing flexible options to fit any ceiling.





#### **Mounting Options**

#### **Cable Suspension**

Front View



SIDE VIEW

#### **Kindorf Strut Channel**

Front View





### **Color Options**











DS-1819