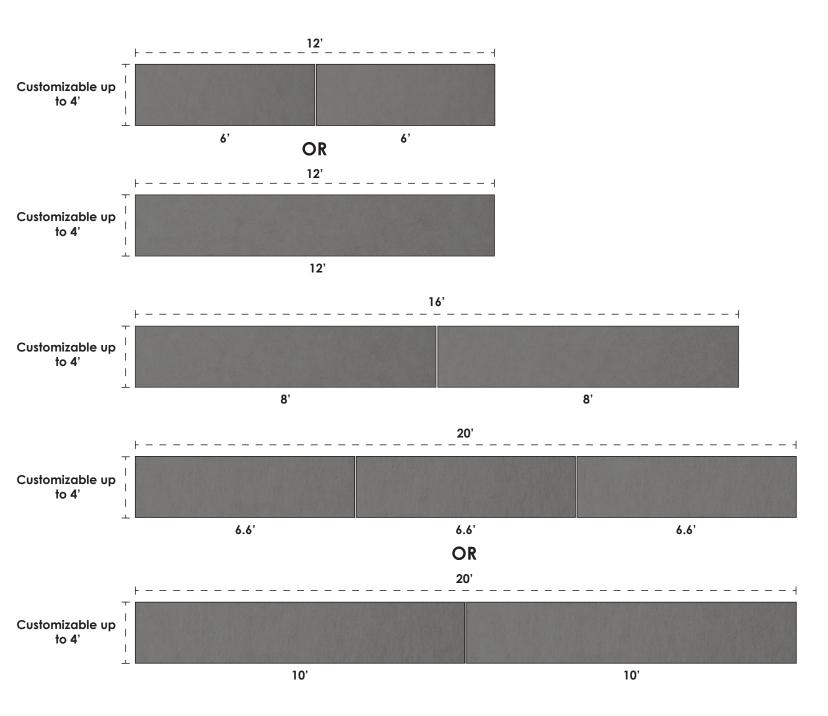

#### **Standard & Custom Lengths to inspire**

In addition to providing Baffles up to 12 feet, DFB specializes in manufacturing custom lengths. Below you can find the most common standard and custom sizes, providing flexible options to fit any ceiling.