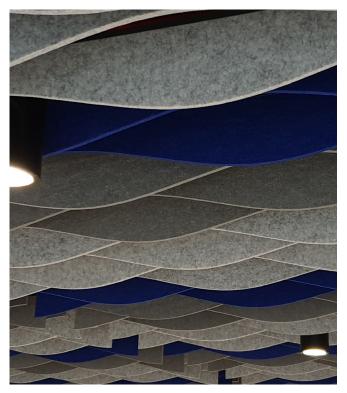

## SOUND OUT BAFFLES (

Sound Out Baffles are lightweight suspended panels with sound absorbing properties. This multiuse panel system offers an array of interior solutions to elevate design.

The best part of Sound Out is its ability to take your acoustics to the next level with custom sizes, shapes and designs.

Containing 100% recycled material, Sound Out Baffles are safe, non-toxic, and non-allergenic.