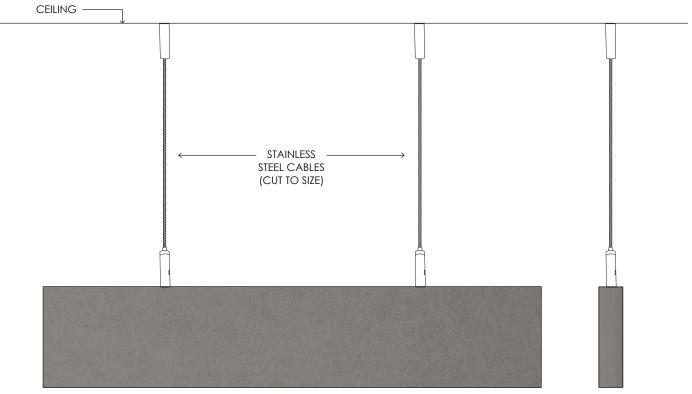

eight: •
  - Maximum Length:
- Suspension Options:
- Lead Time:
- Acoustics:
- Fire Rating:
- **Environmental:**
- **Custom:**

- Sound Out Baffles
  - 100% Polyester Fiber (PET)
- 1 inch or 2 inch
  - 4 ft
- 12 ft
- Cable Suspension, Unistrut/Kindorf Clip, Ceiling Grid Clip 6-8 weeks
  - ASTMC 423: 1" 0.8 NRC, 0.83 SAA; 1/2" 0.45 NRC, 0.43 SAA ASTM E84 Class A
  - Contains 100% previously recycled polyester fiber
    - Custom sizes and shapes available upon request





#### **Standard & Custom Lengths to inspire**

In addition to providing Baffles up to 12 feet, DFB specializes in manufacturing custom lengths. Below you can find the most common standard and custom sizes, providing flexible options to fit any ceiling.





#### **Mounting Options**

#### **Cable Suspension**

Front View



SIDE VIEW

#### **Kindorf Strut Channel**

Front View





### **Color Options**











DS-1819