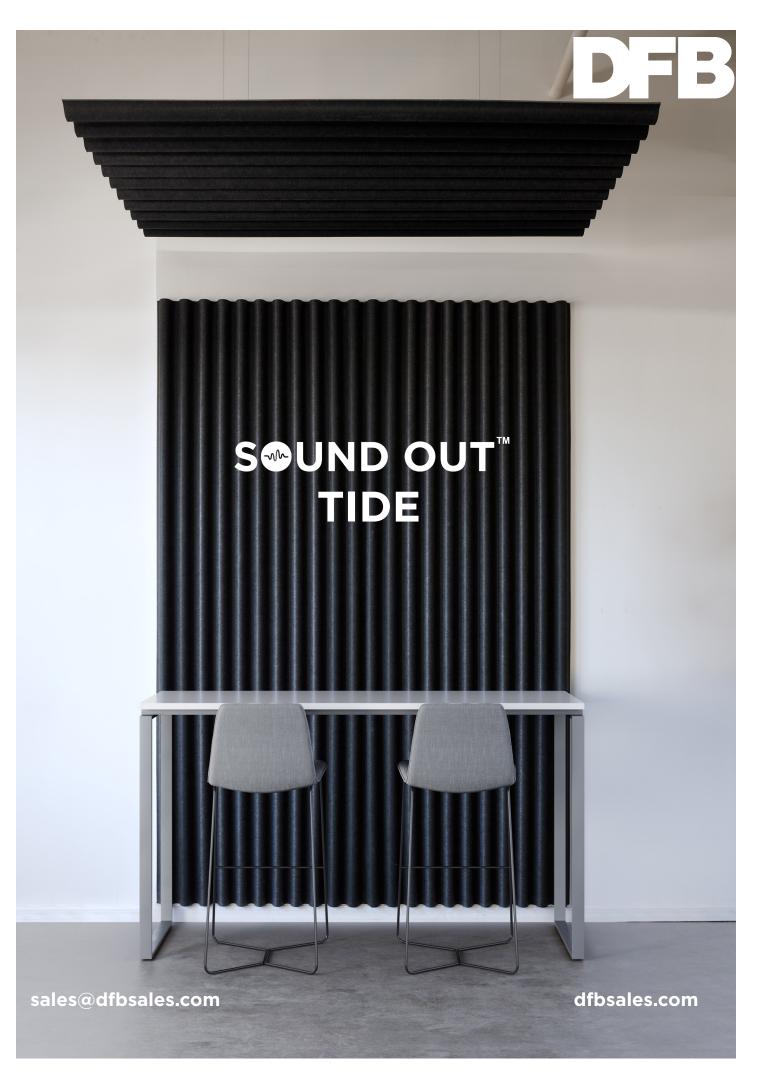

## S**<sup>®</sup>UND OUT**<sup>™</sup>

#### SOUND OUT<sup>TM</sup> TIDE

Acoustical PET panels distinguished by their wavy pattern. Tide is available for a variety of applications, all offering acoustical solutions. Tide can be applied to the wall both vertically and horizontally.

#### SOUND OUT<sup>™</sup> TIDE BAFFLES

Horizontal hanging baffles suspended from the ceiling. Tide Baffles can stand alone, be grouped with multiple hanging Baffles, or paired with our Tide wall panels, for ultimate sound absorption.