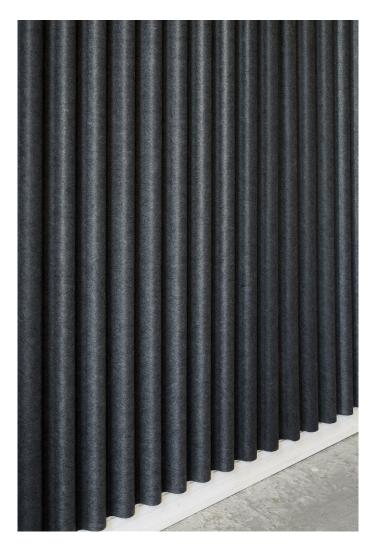

#### SOUND OUT<sup>TM</sup> TIDE

Acoustical PET panels distinguished by their wavy pattern. Tide is available for a variety of applications, all offering acoustical solutions. Tide can be applied to the wall both vertically and horizontally.

• Product:

Sound Out™ Tide

• Composition: 100% Polyester Fiber (PET)

32"

- Panel Thickness:
- Width:
- Height:
- Lead Time:
- Acoustics:
- Environmental:
- 94" 6-8 weeks
- Testing in progress

~1.4" (35mm)

Contains 100% previously recycled polyester fiber.