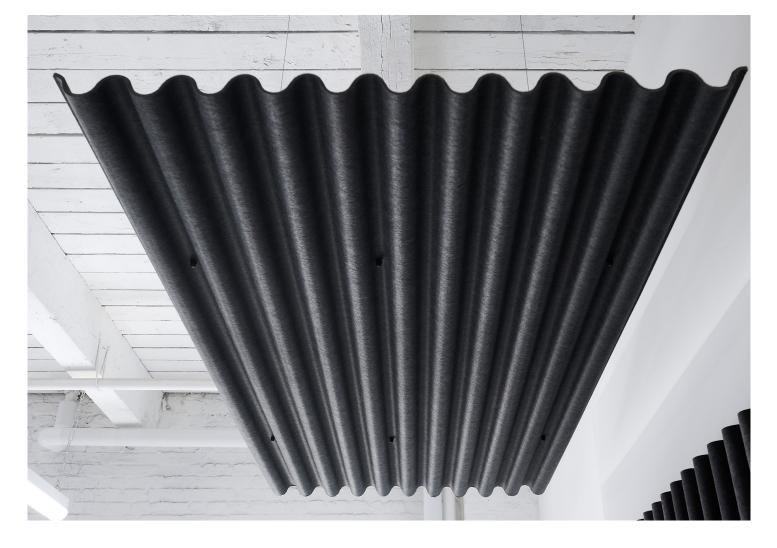

#### SOUND OUT<sup>™</sup> TIDE BAFFLES

Horizontal hanging baffles suspended from the ceiling. Tide Baffles can stand alone, be grouped with multiple hanging Baffles, or paired with our Tide wall panels, for ultimate sound absorption.

**Product:** •

Sound Out<sup>™</sup> Tide Baffle

- **Composition:** •
- Panel Thickness: •
- Width: •
- Length:
- Cable Height:
- Hardware:
- Lead Time: •
- Acoustics: •
- **Environmental:**

- 100% Polyester Fiber (PET)
  - ~1.4" (35mm)
- 32"
- 64"
- Custom
  - Powder-coated Aluminum
- 6-8 weeks
  - Testing in progress
    - Contains 100% previously recycled polyester fiber.