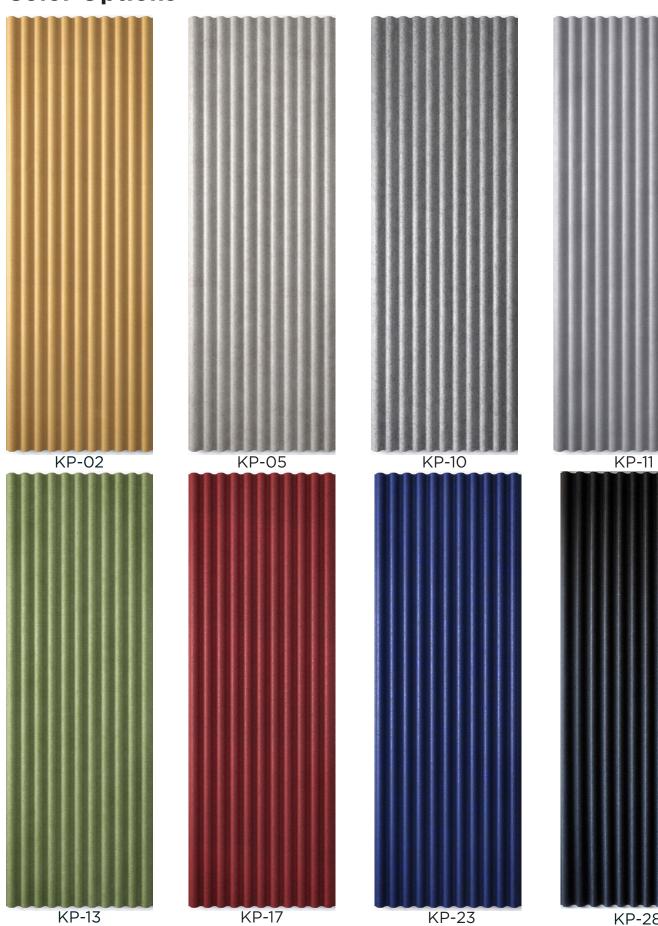

ks
- Testing in progress

~1.4" (35mm)

Contains 100% previously recycled polyester fiber.



sales@dfbsales.com

# S**<sup>®</sup>UND** OUT<sup>™</sup>



#### SOUND OUT<sup>™</sup> TIDE BAFFLES

Horizontal hanging baffles suspended from the ceiling. Tide Baffles can stand alone, be grouped with multiple hanging Baffles, or paired with our Tide wall panels, for ultimate sound absorption.

**Product:** •

Sound Out<sup>™</sup> Tide Baffle

- **Composition:** •
- Panel Thickness: •
- Width: •
- Length:
- Cable Height:
- Hardware:
- Lead Time: •
- Acoustics: •
- **Environmental:**

- 100% Polyester Fiber (PET)
  - ~1.4" (35mm)
- 32"
- 64"
- Custom
  - Powder-coated Aluminum
- 6-8 weeks
  - Testing in progress
    - Contains 100% previously recycled polyester fiber.



### **Color Options**





KP-28



#### **Color Options**