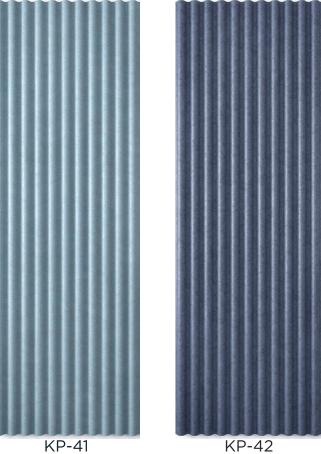

#### SOUND OUT<sup>TM</sup> TIDE

Acoustical PET panels distinguished by their wavy pattern. Tide is available for a variety of applications, all offering acoustical solutions. Tide can be applied to the wall both vertically and horizontally.

• Product:

Sound Out™ Tide

• Composition: 100% Polyester Fiber (PET)

32"

- Panel Thickness:
- Width:
- Height:
- Lead Time:
- Acoustics:
- Environmental:
- 94" 6-8 weeks
- Testing in progress

~1.4" (35mm)

Contains 100% previously recycled polyester fiber.

### **Color Options**

KP-28