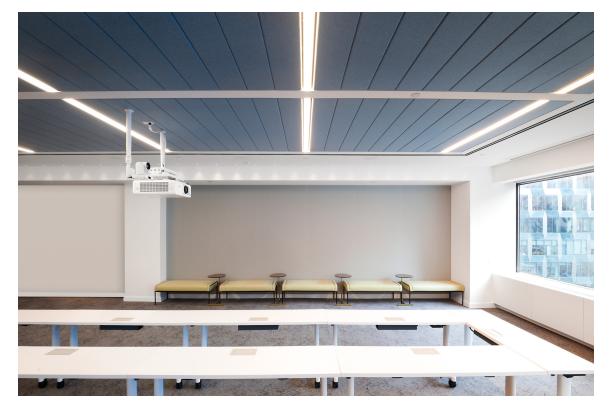

# PLANK

Quick-ship, acoustical panels distinguished by their rounded edges.

Specifications
Substrate(s): Quiet-Core™ (Acoustical)
Fabric: Plank panels are compatible with nearly all fabric suppliers
Panel Widths: 5" & 10". Custom sizes available
Maximum Length: 120"
Lead Time: 4 weeks. Made to order in New York City
Acoustics: 0.8 NRC
Mounting Options: Quick grab formula and concealed nails
Fire Rating: In accordance with ASTM E84, fabric wrapped panels achieve a Class A rating, passing NFPA 701