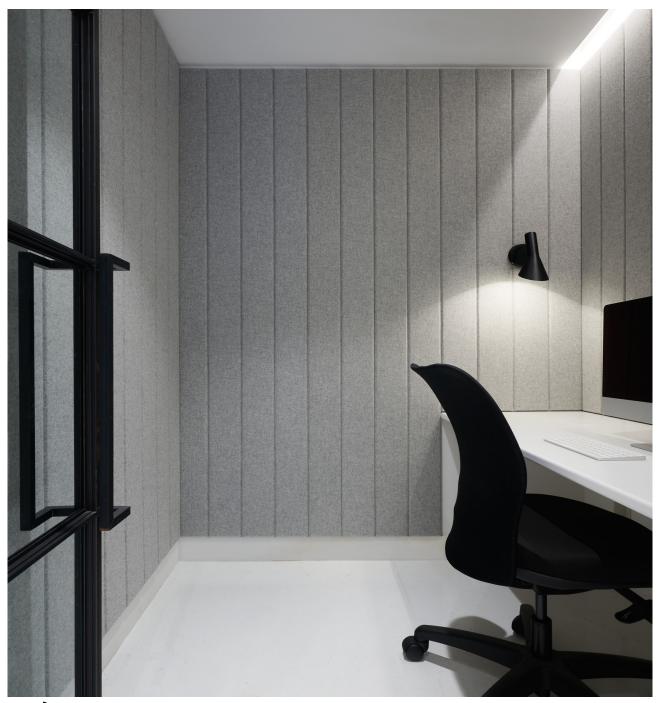

# PLANK

Quick-ship, acoustical panels distinguished by their rounded edges.

Specifications
Substrate(s): Quiet-Core™ (Acoustical)
Fabric: Plank panels are compatible with nearly all fabric suppliers
Panel Widths: 5" & 10". Custom sizes available
Maximum Length: 120"
Lead Time: 4 weeks. Made to order in New York City
Acoustics: 0.8 NRC
Mounting Options: Quick grab formula and concealed nails
Fire Rating: In accordance with ASTM E84, fabric wrapped panels achieve a Class A rating, passing NFPA 701

# PLANK

dfbsales.com sales@dfbsales.com