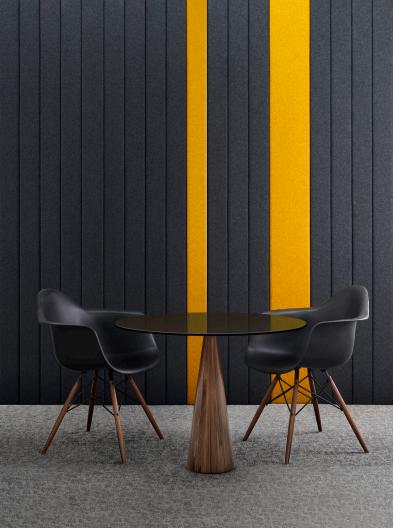

# PLANK

Quick-ship, acoustical panels distinguished by their rounded edges.

Specifications
Substrate(s): Quiet-Core™ (Acoustical)
Fabric: Plank panels are compatible with nearly all fabric suppliers
Panel Widths: 5" & 10". Custom sizes available
Maximum Length: 120"
Lead Time: 4 weeks. Made to order in New York City
Acoustics: 0.8 NRC
Mounting Options: Quick grab formula and concealed nails
Fire Rating: In accordance with ASTM E84, fabric wrapped panels achieve a Class A rating, passing NFPA 701

# PLANK

dfbsales.com sales@dfbsales.com