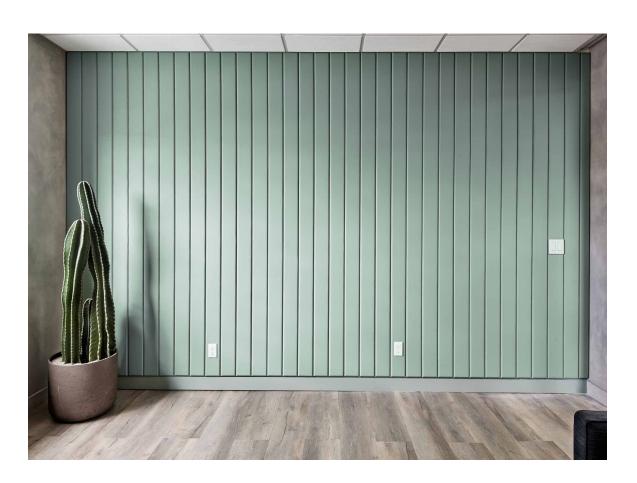

## **PLANK**

Quick-ship, acoustical panels distinguished by their rounded edges.

Specifications

**Substrate(s):** Quiet-Core<sup>™</sup> (Acoustical)

**Fabric:** Plank panels are compatible with nearly all fabric suppliers

Panel Widths: 5" & 10". Custom sizes available

Maximum Length: 120"

Lead Time: 4 weeks. Made to order in New York City

Acoustics: 0.8 NRC

Mounting Options: Quick grab formula and concealed nails

Fire Rating: In accordance with ASTM E84, fabric wrapped panels achieve a Class A rating,