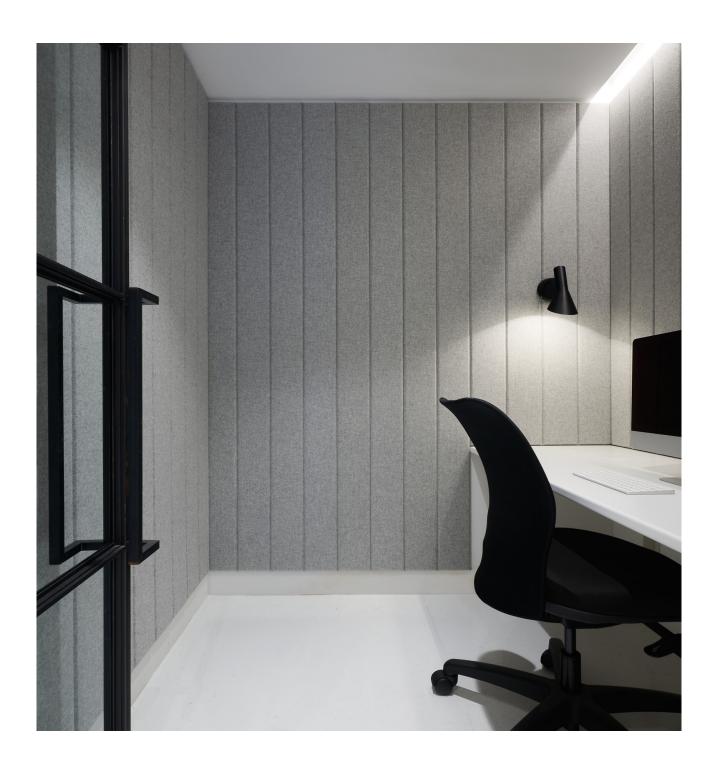

## **PLANK**

Quick-ship, acoustical panels distinguished by their rounded edges.

Specifications

**Substrate(s):** Quiet-Core<sup>™</sup> (Acoustical)

**Fabric:** Plank panels are compatible with nearly all fabric suppliers

Panel Widths: 5" & 10". Custom sizes available

Maximum Length: 120"

Lead Time: 4 weeks. Made to order in New York City

Acoustics: 0.8 NRC

Mounting Options: Quick grab formula and concealed nails

Fire Rating: In accordance with ASTM E84, fabric wrapped panels achieve a Class A rating,