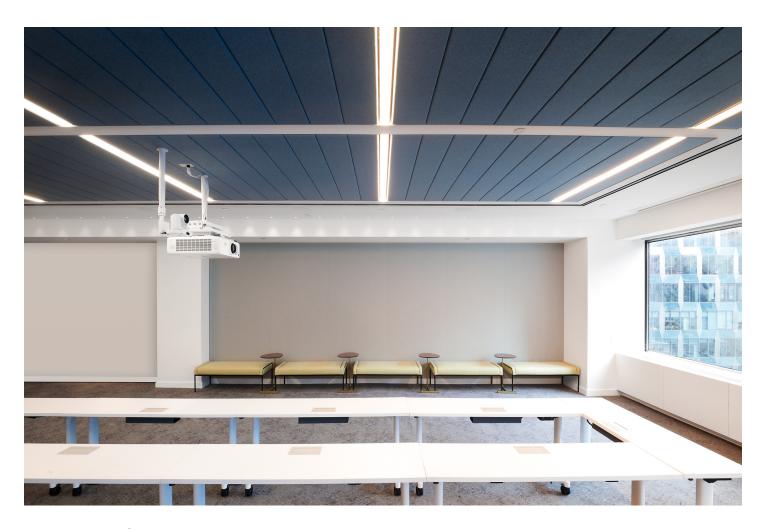

## **PLANK**

Quick-ship, acoustical panels distinguished by their rounded edges.

Specifications

**Substrate(s):** Quiet-Core<sup>™</sup> (Acoustical)

**Fabric:** Plank panels are compatible with nearly all fabric suppliers

Panel Widths: 5" & 10". Custom sizes available

Maximum Length: 120"

Lead Time: 4 weeks. Made to order in New York City

Acoustics: 0.8 NRC

Mounting Options: Quick grab formula and concealed nails

Fire Rating: In accordance with ASTM E84, fabric wrapped panels achieve a Class A rating,

passing NFPA 701