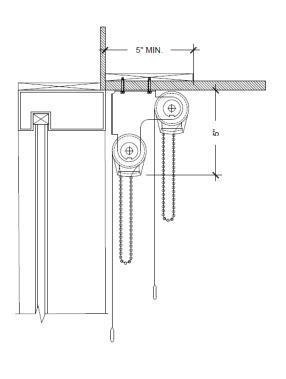

## HOUSING OPTIONS

Ceiling or Wall Mount Single No Attachments

Ceiling or Wall Mount Single with Facia

Ceiling or Wall Mount Single with Aluminum Pocket

Side by Side Ceiling or Wall Mount Double. No Attachments

Ceiling or Wall Mount Double No Attachments