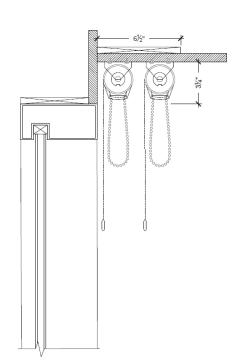

operated Sol-R-Shade® systems provide efficient management of heat and glare using DFB's Sol-R-Control shade cloth. These shades reduce the suns rays, allowing your project to be more energy efficient. Sol-R-Shade® offers a wide range of attachment finishing options such as fascia, contract pocket, and clip and enclosure. All attachments are available in standard white, or can be custom colored.



#### SYSTEM INDEX

- 1. Clutch
- 2. Chain
- 3. Adapter
- 4. Pin End
- 5. Bracket
- 6. Aluminum Tube



## **METAL OPTIONS**



Fascia 3" or 5"



Contract System-Pocket 4" x 4" or 5.60" x 5.30"



Side Channel





Center Channel





## HOUSING OPTIONS



Ceiling or Wall Mount Single No Attachments



Ceiling or Wall Mount Single with Facia



Ceiling or Wall Mount Single with Aluminum Pocket



Side by Side Ceiling or Wall Mount Double. No Attachments



Ceiling or Wall Mount Double No Attachments

#### **ABOUT**

DFB specializes in the manufacturing and installation of high quality, customizable window and interior finish products for commercial and high-end residential markets. We work directly with top architectural firms, designers, and construction firms to enhance spaces through our unique product offerings.

By choosing to work with DFB, clients can expect the highest quality products along with expert installation by our skillful craftsmen. We provide everything from estimating, to product development, to production, under one roof, which ensures a seamless experience when working with any of our product lines.

DFB is geared to handle both small and large projects due