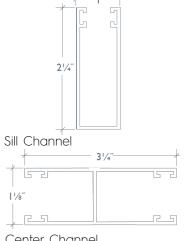

## **METAL OPTIONS**

Fascia 3" or 5"

Contract System-Pocket 4" x 4" or 5.60" x 5.30"

Side Channel

Center Channel