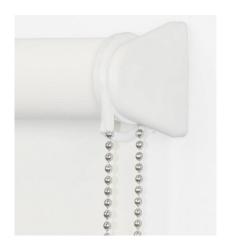

#### SYSTEM INDEX

- 1. Clutch
- 2. Chain
- 3. Adapter
- 4. Pin End
- 5. Bracket
- 6. Aluminum Tube