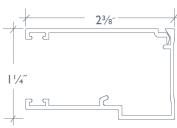

## **METAL OPTIONS**

Fascia 3" or 5"

Contract System-Pocket 4" x 4" or 5.60" x 5.30"

Side Channel

Center Channel