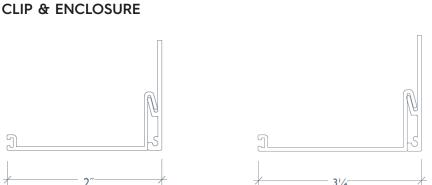

### MANUAL SHADE SYSTEM

Chain-operated Sol-R-Shade® systems provide efficient management of heat and glare using DFB's Sol-R-Control shade cloth. These shades reduce the suns rays, allowing your project to be more energy efficient. Sol-R-Shade® offers a wide range of attachment finishing options such as fascia, contract pocket, and clip and enclosure. All attachments are available in standard white, or can be custom colored.

## **METAL OPTIONS**

Fascia 3" or 5"

Contract System-Pocket 4" x 4" or 5.60" x 5.30"

Side Channel

Center Channel