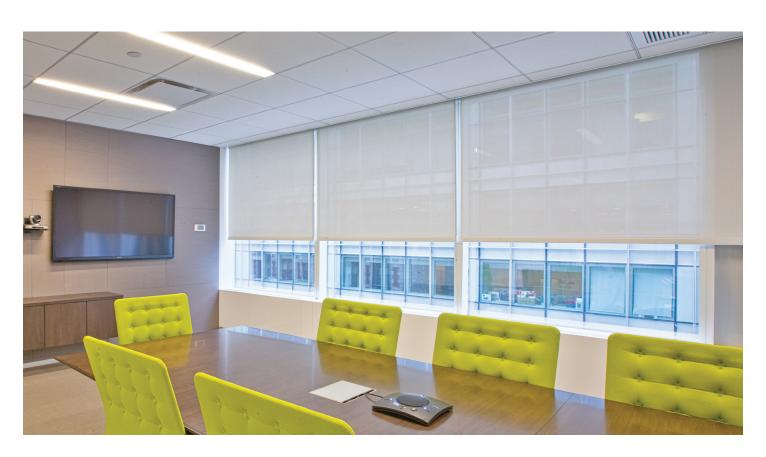

### MANUAL SHADE SYSTEM

Chain-operated Sol-R-Shade® systems provide efficient management of heat and glare using DFB's Sol-R-Control shade cloth. These shades reduce the suns rays, allowing your project to be more energy efficient. Sol-R-Shade® offers a wide range of attachment finishing options such as fascia, contract pocket, and clip and enclosure. All attachments are available in standard white, or can be custom colored.