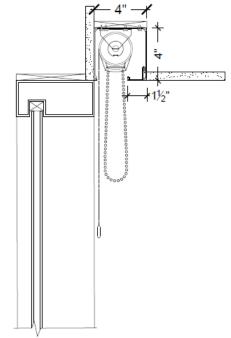

## HOUSING OPTIONS

Ceiling or Wall Mount Single No Attachments

Ceiling or Wall Mount Single with Facia

Ceiling or Wall Mount Single with Aluminum Pocket

Side by Side Ceiling or Wall Mount Double. No Attachments