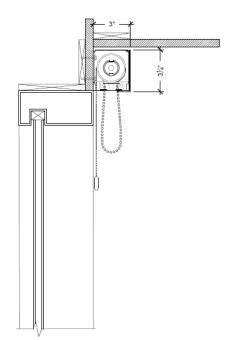

## HOUSING OPTIONS

Ceiling or Wall Mount Single No Attachments

Ceiling or Wall Mount Single with Facia

Ceiling or Wall Mount Single with Aluminum Pocket

Side by Side Ceiling or Wall Mount Double. No Attachments