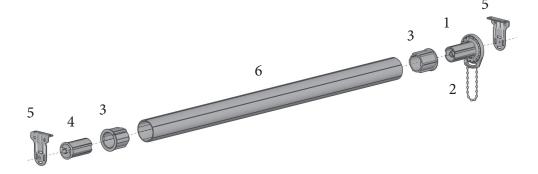

#### SYSTEM INDEX

- 1. Clutch
- 2. Chain
- 3. Adapter
- 4. Pin End
- 5. Bracket
- 6. Aluminum Tube