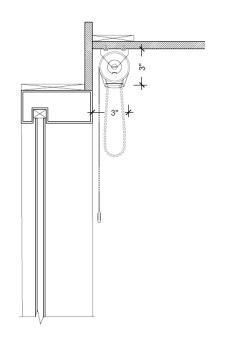

## HOUSING OPTIONS

Ceiling or Wall Mount Single No Attachments

Ceiling or Wall Mount Single with Facia

Ceiling or Wall Mount Single with Aluminum Pocket

Side by Side Ceiling or Wall Mount Double. No Attachments