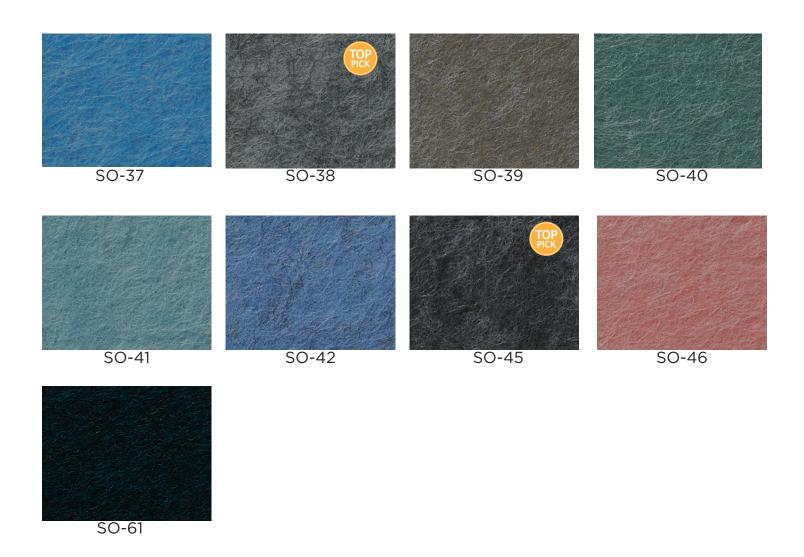

## **SO Colors**

The SO colors listed below are the base panel layer. Lane can be designed using a single color (SO colors) or two colors (SO + SF), which is a more customized option.

Always request physical samples prior to ordering to ensure color accuracy.