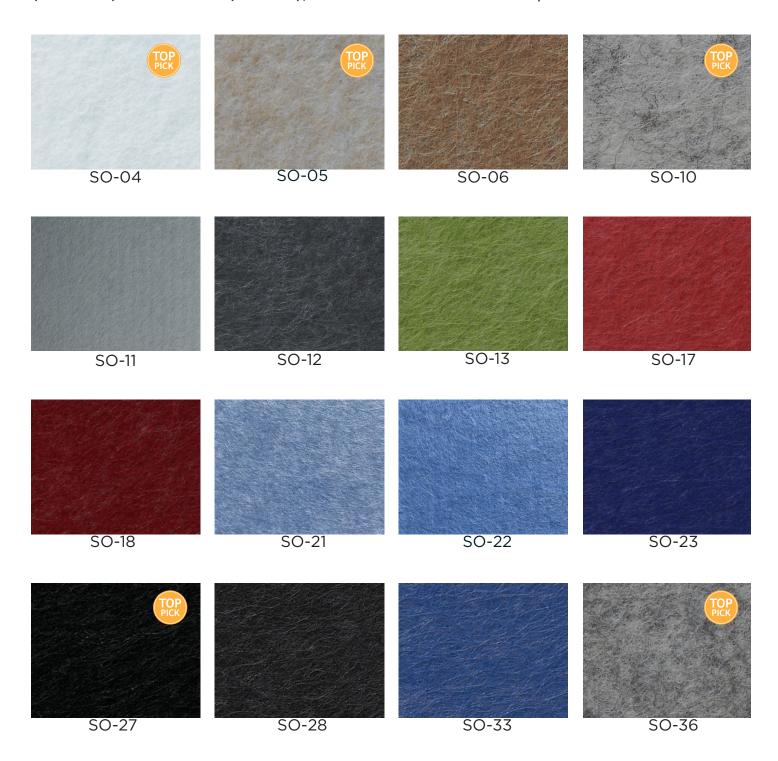

## **SO Colors**

The SO colors listed below are the base panel layer. Lane can be designed using a single color (SO colors) or two colors (SO + SF), which is a more customized option.

Always request physical samples prior to ordering to ensure color accuracy.