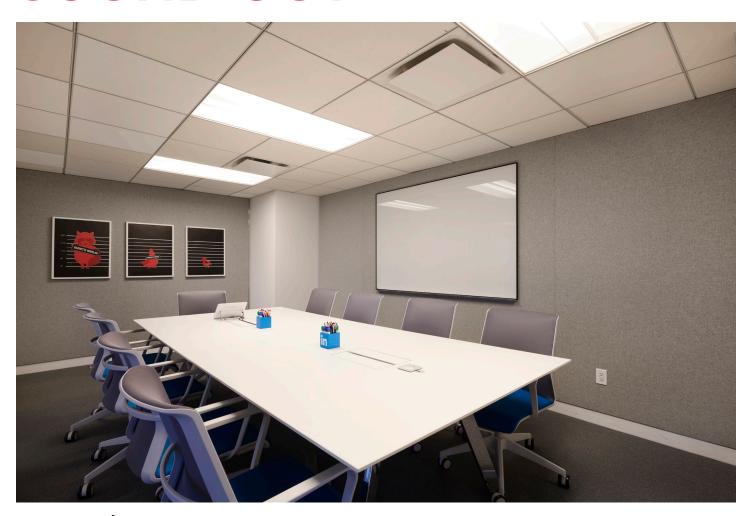

## S⊕UND OUT™

DFB Sales 21-07 Borden Avenue Long Island City, NY 11101 sales@dfbsales.com dfbsales.com

Sound Out™ Panels are DFB's traditional PET panels. They can be tailored to fit any wall using our standard 4x9' boards, or ordered in custom shapes and sizes. Sound Out™ Panels are lightweight making them easy to handle and install.