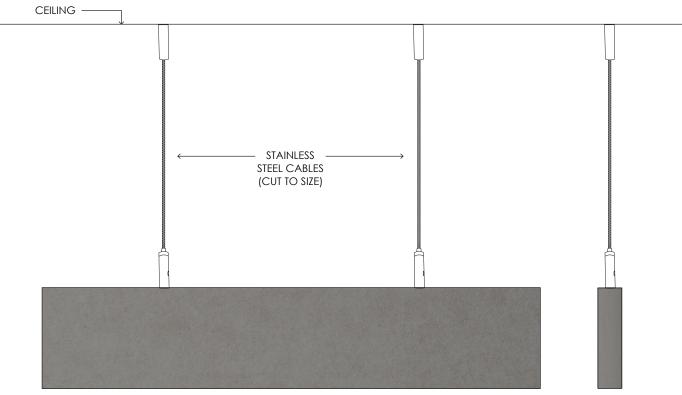

ions:
- Lead Time:
- Acoustics:
- Fire Rating:
- Environmental:
- Custom:

- Sound Out Baffles
  - 100% Polyester Fiber (PET)
  - 1 inch or 2 inch
    - 4 ft
    - 12 ft
- **Dptions:** Cable Suspension, Unistrut/Kindorf Clip, Ceiling Grid Clip 6-8 weeks
  - ASTMC 423: 1" 0.8 NRC, 0.83 SAA; 1/2" 0.45 NRC, 0.43 SAA ASTM E84 Class A
  - Contains 100% previously recycled polyester fiber
    - Custom sizes and shapes available upon request



## S**⊕UND OUT**<sup>™</sup>



#### **Standard & Custom Lengths to inspire**

In addition to providing Baffles up to 12 feet, DFB specializes in manufacturing custom lengths. Below you can find the most common standard and custom sizes, providing flexible options to fit any ceiling.







#### **Mounting Options**

#### **Cable Suspension**

Front View



SIDE VIEW

#### **Kindorf Strut Channel**

Front View





#### **SO Colors**



Always request physical samples prior to ordering to ensure color accuracy.



#### **SO Colors**



Always request physical samples prior to ordering to ensure color accuracy.



#### **SO Colors**



Always request physical samples prior to ordering to ensure color accuracy.