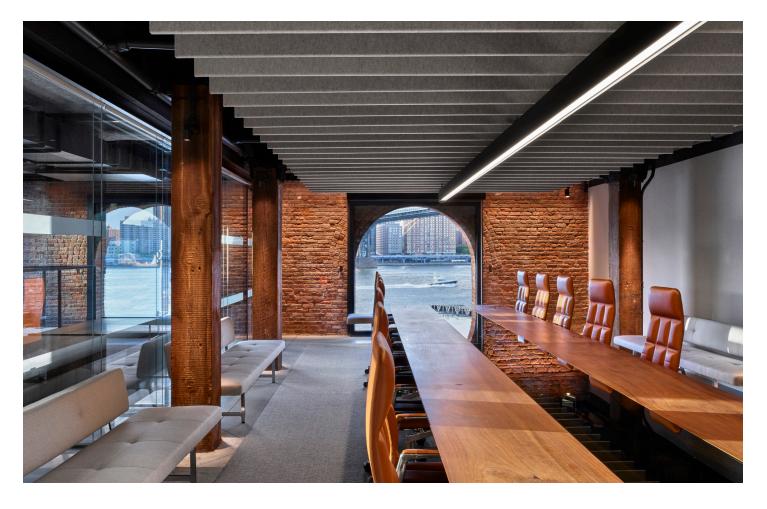

#### SOUND OUT BAFFLES

Sound Out Baffles are lightweight suspended panels with sound absorbing properties. This multiuse panel system offers an array of interior solutions to elevate design.

The best part of Sound Out is its ability to take your acoustics to the next level with custom sizes, shapes and designs.