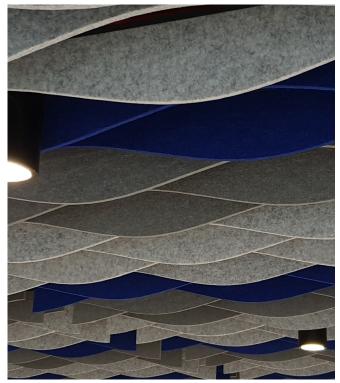

#### SOUND OUT BAFFLES

Sound Out Baffles are lightweight suspended panels with sound absorbing properties. This multiuse panel system offers an array of interior solutions to elevate design.

The best part of Sound Out is its ability to take your acoustics to the next level with custom sizes, shapes and designs.

Containing 100% recycled material, Sound Out Baffles are safe, non-toxic, and non-allergenic.