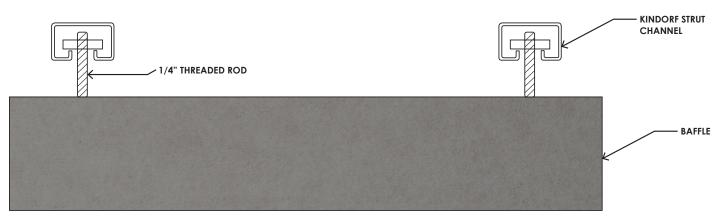

ental:
- Custom:

- Sound Out Baffles
  - 100% Polyester Fiber (PET)
  - 1 inch or 2 inch
    - 4 ft
    - 12 ft
- **Dptions:** Cable Suspension, Unistrut/Kindorf Clip, Ceiling Grid Clip 6-8 weeks
  - ASTMC 423: 1" 0.8 NRC, 0.83 SAA; 1/2" 0.45 NRC, 0.43 SAA ASTM E84 Class A
  - Contains 100% previously recycled polyester fiber
    - Custom sizes and shapes available upon request



## S**⊕UND OUT**<sup>™</sup>



#### **Standard & Custom Lengths to inspire**

In addition to providing Baffles up to 12 feet, DFB specializes in manufacturing custom lengths. Below you can find the most common standard and custom sizes, providing flexible options to fit any ceiling.







#### **Mounting Options**

#### **Cable Suspension**

Front View



SIDE VIEW

#### **Kindorf Strut Channel**

Front View





#### **SO Colors**



Always request physical samples prior to ordering to ensure color accuracy.



#### **SO Colors**



Always request physical samples prior to ordering to ensure color accuracy.



#### **SO Colors**



Always request physical samples prior to ordering to ensure color accuracy.