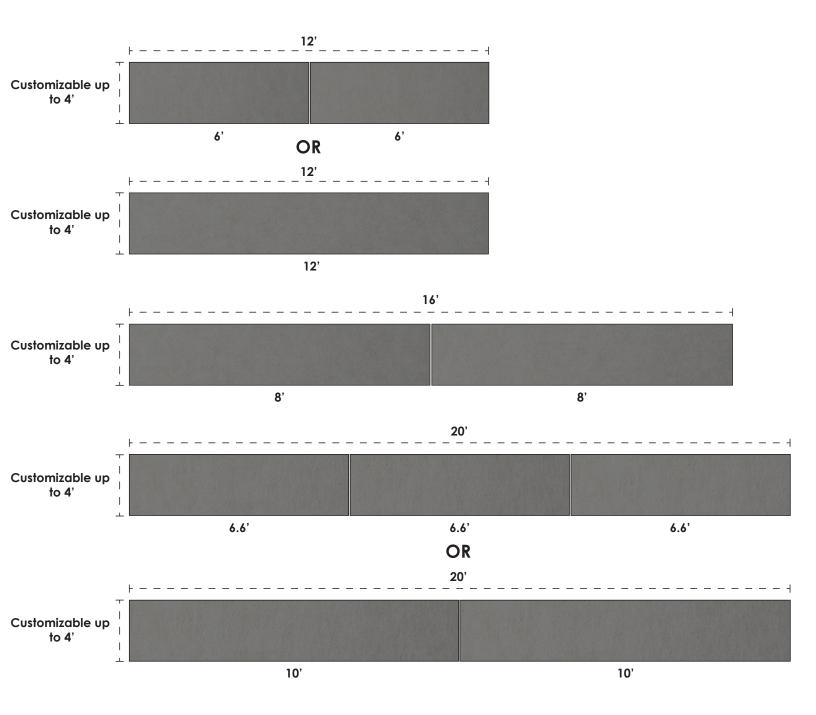

#### **Standard & Custom Lengths to inspire**

In addition to providing Baffles up to 12 feet, DFB specializes in manufacturing custom lengths. Below you can find the most common standard and custom sizes, providing flexible options to fit any ceiling.