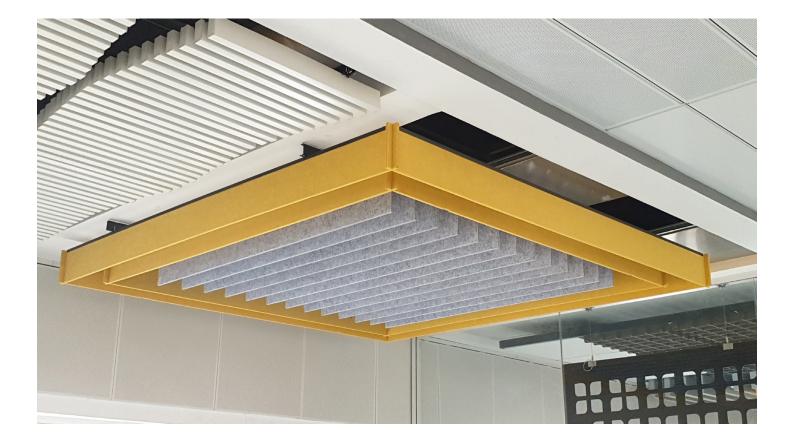

#### **Mounting Options**

#### **Cable Suspension**

Front View

SIDE VIEW

#### **Kindorf Strut Channel**

Front View