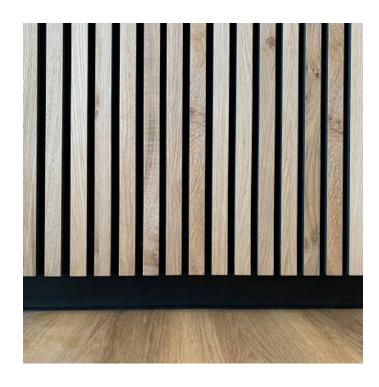

#### SOUND OUT™ RUSTICA

Rustica offers the benefits of PET and the rustic yet stylized aesthetic of our 8 wood veneer finishes. Select from our PET panel options below and pair it with your preferred veneer finish. Rustica can be installed horizontally or vertically on the wall.