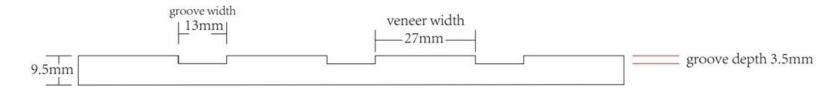

• **Product:** Sound Out™ Rustica

• Composition: 100% Polyester Fiber (PET) + wood veneer

Panel Thickness: ~9.5mm
Veneer Thickness: ~0.5mm
Width: 24"

• **Height:** 94" (available in 48" heights)

• **Lead Time:** 6-8 weeks