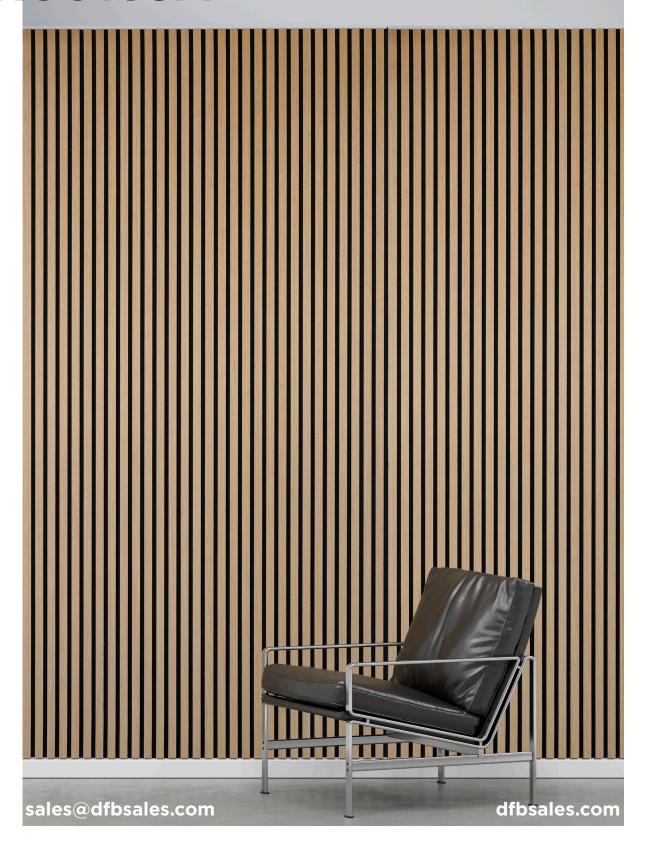

#### SOUND OUT™ RUSTICA

Rustica offers the benefits of PET and the rustic yet stylized aesthetic of our 8 wood veneer finishes. Select from our PET panel options below and pair it with your preferred veneer finish. Rustica can be installed horizontally or vertically on the wall.

• **Product:** Sound Out™ Rustica

• Composition: 100% Polyester Fiber (PET) + wood veneer

Panel Thickness: ~9.5mm
Veneer Thickness: ~0.5mm
Width: 24"

• **Height:** 94" (available in 48" heights)

• **Lead Time:** 6-8 weeks