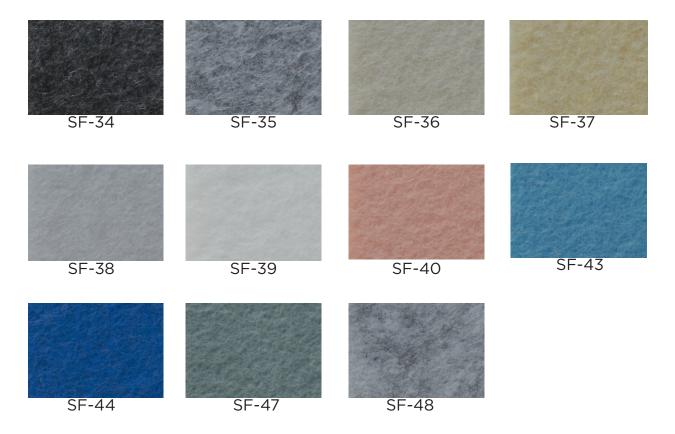

#### SF Colors

SF colors only apply for two-tone panels

Maximum two-tone panel size: 39" x 109" Panel Thickness: 0.47" panel + 0.12" felt (12mm + 3mm)

| SF-01 | SF-02 | SF-04 | SF-10 |
|-------|-------|-------|-------|
| SF-11 | SF-12 | SF-16 | SF-18 |
| SF-19 | SF-20 | SF-24 | SF-25 |
| SF-26 | SF-27 | SF-28 | SF-29 |
| SF-30 | SF-31 | SF-32 | SF-33 |