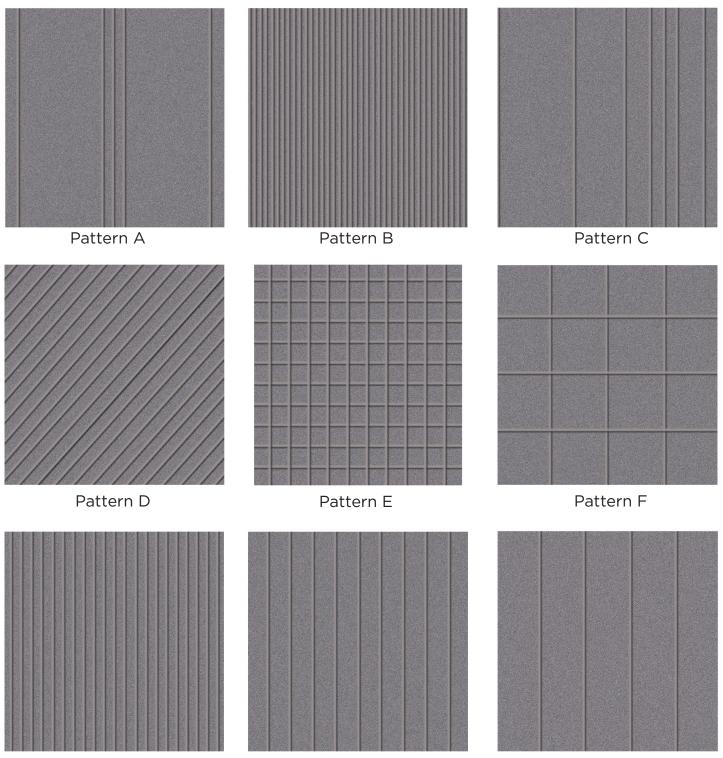

#### Patterns to Inspire

The below patterns are for design inspiration and will be scaled to fit a full size panel.

Pattern G

Pattern H

Pattern I

Pattern J

Pattern K