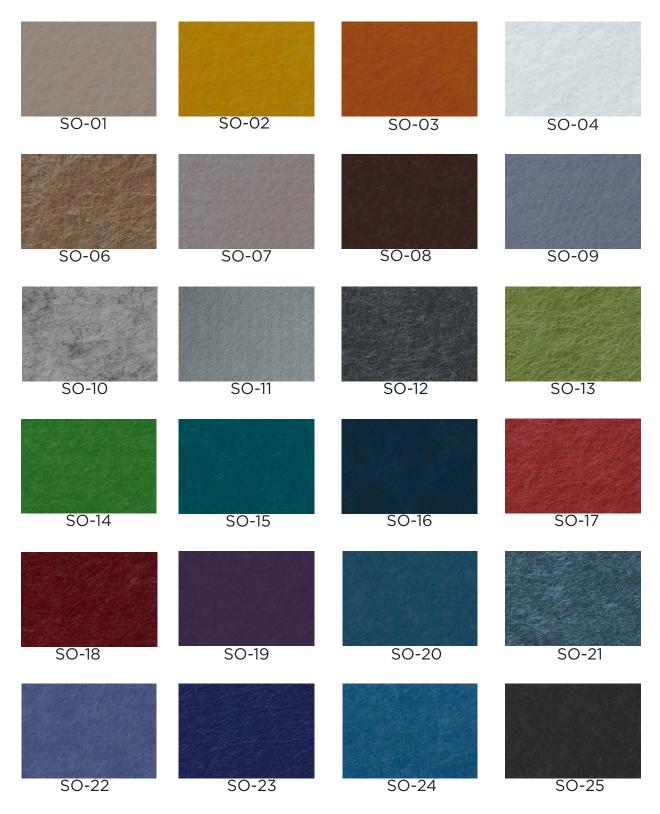

- Panel Thickness:
- Panel Width:
- Height:
- Tiles:
- Lead Time:
- Acoustics:
- Environmental:
- Custom:

100% Polyester Fiber (PET)

- **ness:** 0.47" or 0.94" (12, 24mm)
  - 47" (1220 mm)
  - 109" (2800 mm)
- 12x12", 24x24" (square), 12x24" (rectangle), ~9x21" (connecting tiles)
  - 6-8 weeks (project specific)
    - ASTMC 423: 1" 0.75 NRC, 0.74 SAA; 1/2" 0.30 NRC, 0.33 SAA
    - Contains previously recycled polyester fiber
      - Custom patterns available upon request

Specifications for Sound Out™ Lane Two-Tone on page 8.



Sound Out<sup>™</sup> Connecting Tiles Size: ~9"x21"





#### Patterns to Inspire

The below patterns are for design inspiration and will be scaled to fit a full size panel.



Pattern G

Pattern H

Pattern I









Pattern J

Pattern K



#### **SO Colors**





#### **SO Colors**





#### **SO Colors**





#### SF Colors

SF colors only apply for two-tone panels

Maximum two-tone panel size: 39" x 109" Panel Thickness: 0.47" panel + 0.12" felt (12mm + 3mm)

| SF-01 | SF-02 | SF-04 | SF-10 |
|-------|-------|-------|-------|
| SF-11 | SF-12 | SF-16 | SF-18 |
| SF-19 | SF-20 | SF-24 | SF-25 |
| SF-26 | SF-27 | SF-28 | SF-29 |
| SF-30 | SF-31 | SF-32 | SF-33 |

# DFB