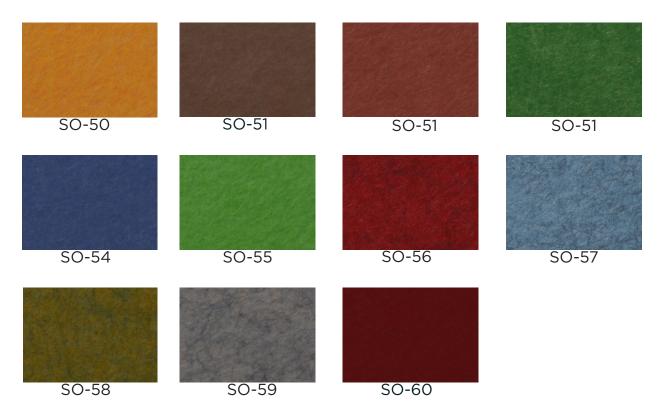

les:
- Lead Time:
- Acoustics:
- Environmental:
- Custom:

100% Polyester Fiber (PET)

- **ness:** 0.47" or 0.94" (12, 24mm)
  - 47" (1220 mm)
  - 109" (2800 mm)
- 12x12", 24x24" (square), 12x24" (rectangle), ~9x21" (connecting tiles)
  - 6-8 weeks (project specific)
    - ASTMC 423: 1" 0.75 NRC, 0.74 SAA; 1/2" 0.30 NRC, 0.33 SAA
    - Contains previously recycled polyester fiber
      - Custom patterns available upon request

Specifications for Sound Out™ Lane Two-Tone on page 8.



Sound Out<sup>™</sup> Connecting Tiles Size: ~9"x21"





#### Patterns to Inspire

The below patterns are for design inspiration and will be scaled to fit a full size panel.



Pattern G

Pattern H

Pattern I









Pattern J

Pattern K



#### **SO Colors**





#### **SO Colors**





#### **SO Colors**





#### SF Colors

SF colors only apply for two-tone panels

Maximum two-tone panel size: 39" x 109" Panel Thickness: 0.47" panel + 0.12" felt (12mm + 3mm)

| SF-01 | SF-02 | SF-04 | SF-10 |
|-------|-------|-------|-------|
| SF-11 | SF-12 | SF-16 | SF-18 |
| SF-19 | SF-20 | SF-24 | SF-25 |
| SF-26 | SF-27 | SF-28 | SF-29 |
| SF-30 | SF-31 | SF-32 | SF-33 |

# DFB