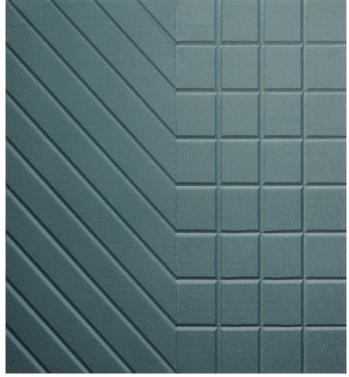

#### SOUND OUT<sup>TM</sup> LANE

Linear grooves are carved into DFB's Sound Out<sup>™</sup> PET panels creating unique patterns. These acoustical panels are offered in standard patterns, and are made into full-scale panels.

Certain linear patterns are also available in square and rectangular tiles, that can be installed as a single pattern. Sound Out™ Connecting Tiles are two patterns paired together as seen below.

- **Product:** Sound Out<sup>™</sup> Lane (Single Color)
- Composition:
- Panel Thickness:
- Panel Width:
- Height:
- Tiles:
- Lead Time:
- Acoustics:
- Environmental:
- Custom: