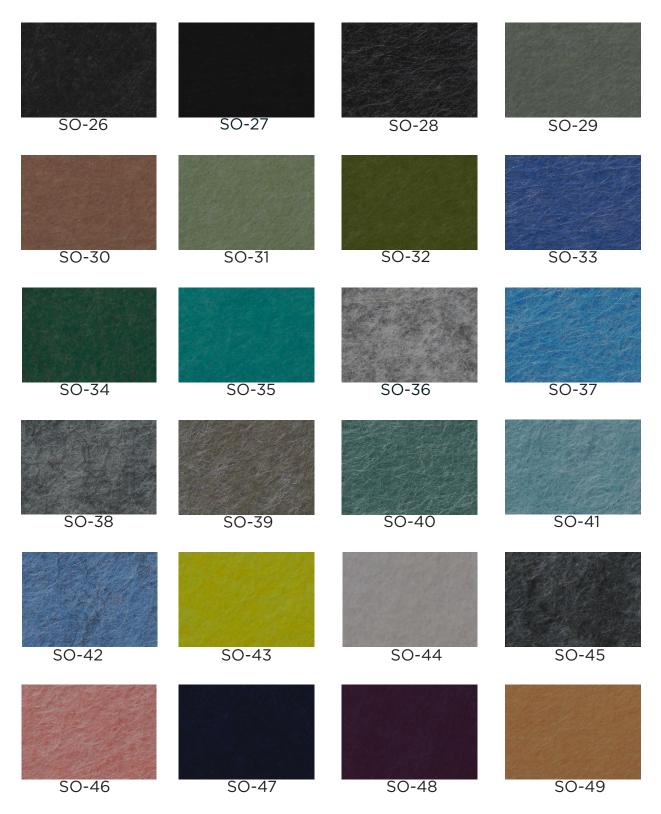

el Width:
- Height:
- Tiles:
- Lead Time:
- Acoustics:
- Environmental:
- Custom:

100% Polyester Fiber (PET)

- **ness:** 0.47" or 0.94" (12, 24mm)
  - 47" (1220 mm)
  - 109" (2800 mm)
- 12x12", 24x24" (square), 12x24" (rectangle), ~9x21" (connecting tiles)
  - 6-8 weeks (project specific)
    - ASTMC 423: 1" 0.75 NRC, 0.74 SAA; 1/2" 0.30 NRC, 0.33 SAA
    - Contains previously recycled polyester fiber
      - Custom patterns available upon request

Specifications for Sound Out™ Lane Two-Tone on page 8.



Sound Out<sup>™</sup> Connecting Tiles Size: ~9"x21"





#### Patterns to Inspire

The below patterns are for design inspiration and will be scaled to fit a full size panel.



Pattern G

Pattern H

Pattern I









Pattern J

Pattern K



#### **SO Colors**





#### **SO Colors**





#### **SO Colors**





#### SF Colors

SF colors only apply for two-tone panels

Maximum two-tone panel size: 39" x 109" Panel Thickness: 0.47" panel + 0.12" felt (12mm + 3mm)

| SF-01 | SF-02 | SF-04 | SF-10 |
|-------|-------|-------|-------|
| SF-11 | SF-12 | SF-16 | SF-18 |
| SF-19 | SF-20 | SF-24 | SF-25 |
| SF-26 | SF-27 | SF-28 | SF-29 |
| SF-30 | SF-31 | SF-32 | SF-33 |

# DFB