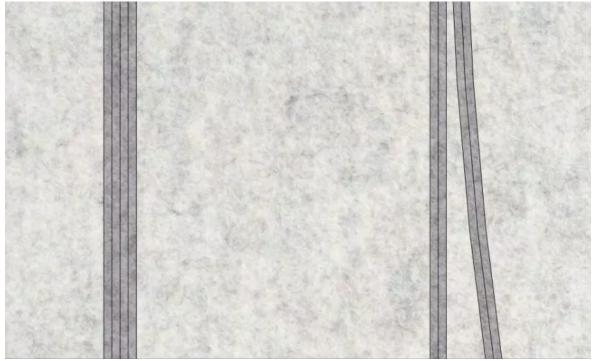

## SOUND OUT CURRENT

sales@dfbsales.com

dfbsales.com



## SOUND OUT<sup>™</sup> CURRENT

Acoustical PET wall covering featuring curved fabric reveals that protrude outward creating an organic pattern. Sound Out<sup>™</sup> Current is available in one solid color or two colors (base + fabric reveals).

Product:

Sound Out<sup>™</sup> Current

6-8 weeks

- **Composition:** 100% Polyester Fiber (PET)
- Panel Thickness: 12mm + 3mm
- Panel Size: 47 x 108" (2750 x 1200mm)
- Lead Time:
- Acoustics:
- Environmental:
- ASTMC 423: 0.6 NRC, 0.57 SAA
- Contains 100% previously recycled polyester fiber





Single Color



Two Colors