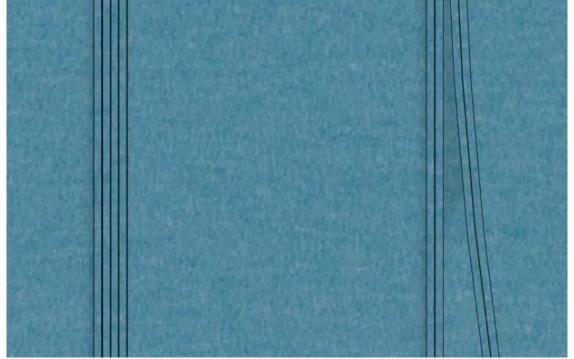

## SOUND OUT CURRENT

sales@dfbsales.com

dfbsales.com



## SOUND OUT<sup>™</sup> CURRENT

Acoustical PET wall covering featuring curved fabric reveals that protrude outward creating an organic pattern. Sound Out<sup>™</sup> Current is available in one solid color or two colors (base + fabric reveals).

Product:

Sound Out<sup>™</sup> Current

6-8 weeks

- **Composition:** 100% Polyester Fiber (PET)
- Panel Thickness: 12mm + 3mm
- Panel Size: 47 x 108" (2750 x 1200mm)
- Lead Time:
- Acoustics:
- Environmental:
- ASTMC 423: 0.6 NRC, 0.57 SAA
- Contains 100% previously recycled polyester fiber





Single Color



Two Colors