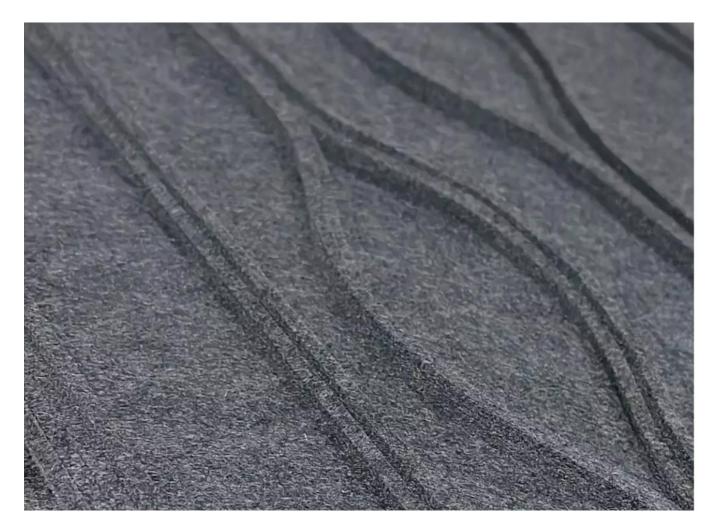

## SOUND OUT<sup>™</sup> CURRENT

Acoustical PET wall covering featuring curved fabric reveals that protrude outward creating an organic pattern. Sound Out<sup>™</sup> Current is available in one solid color or two colors (base + fabric reveals).