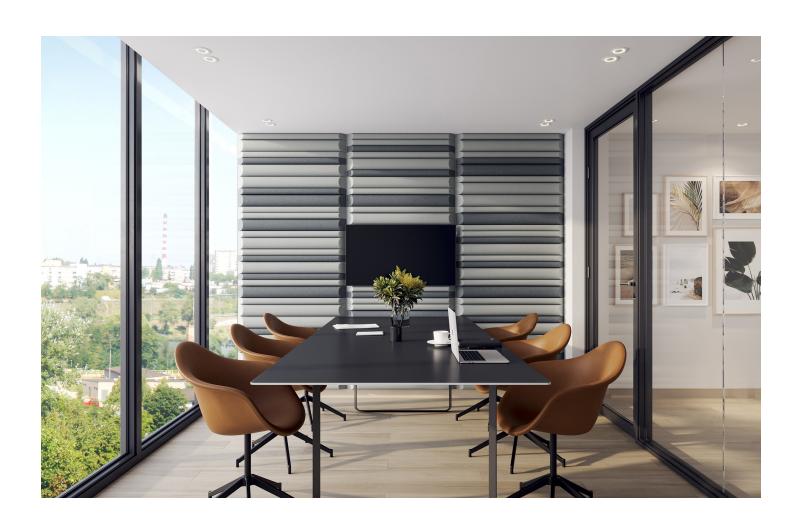

45° beveled, half round panels are offered both horizontally and vertically, and integrate well with our standard SWELL panels, and our traditional Panel-Tex™ flat panels.

Swell 2 is customizable, with the ability to mix and match colors, fabrics, and sizes even on the same horizontal and vertical line. This multi-use panel system provides versatility in common areas.

## **SPECIFICATIONS**

Content: Substrate, Plywood, Fabric

Panel Widths: 2" & 4"

Minimum Length: 12"

• Maximum Length: up to 120" (Oversized lengths available)

• Bevel: 45° bevel available on one or both ends of the panel