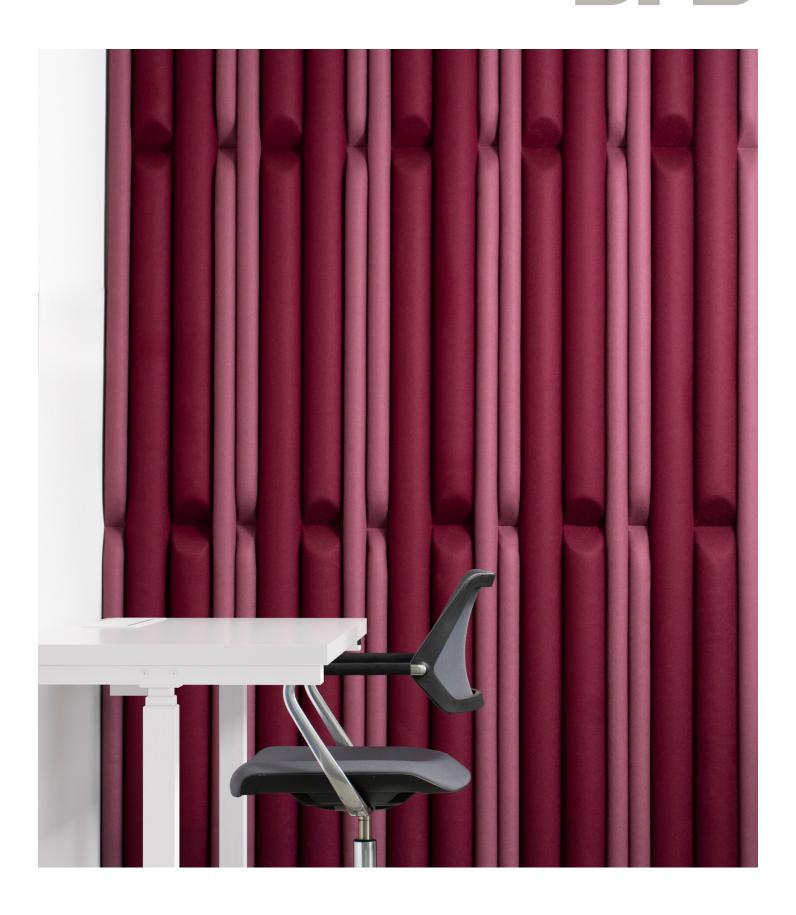

45° beveled, half round panels are offered both horizontally and vertically, and integrate well with our standard SWELL panels, and our traditional Panel-Tex™ flat panels.

Swell 2 is customizable, with the ability to mix and match colors, fabrics, and sizes even on the same horizontal and vertical line. This multi-use panel system provides versatility in common areas.

## **SPECIFICATIONS**

Content: Substrate, Plywood, Fabric

Panel Widths: 2" & 4"

Minimum Length: 12"

• Maximum Length: up to 120" (Oversized lengths available)

• Bevel: 45° bevel available on one or both ends of the panel