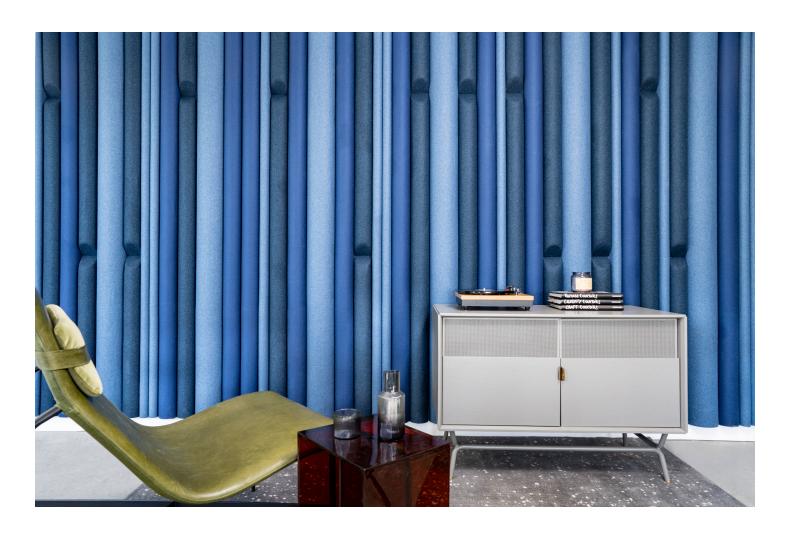

45° beveled, half round panels are offered both horizontally and vertically, and integrate well with our standard SWELL panels, and our traditional Panel-Tex™ flat panels.

Swell 2 is customizable, with the ability to mix and match colors, fabrics, and sizes even on the same horizontal and vertical line. This multi-use panel system provides versatility in common areas.

## **SPECIFICATIONS**

Content: Substrate, Plywood, Fabric

Panel Widths: 2" & 4"

Minimum Length: 12"

• Maximum Length: up to 120" (Oversized lengths available)

• Bevel: 45° bevel available on one or both ends of the panel